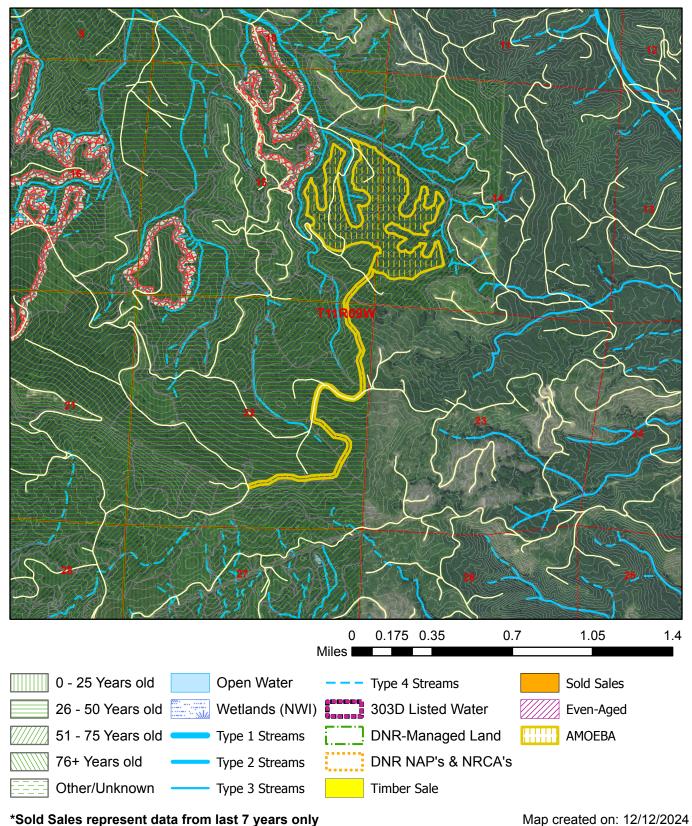

## **Harvest Unit Adjacency Map**

Sale Name: AMOEBA Sale District: NASELLE Sale Date: April, 2025 Sale Unit(s): All (2) Units

Sale Location: T11R09W 14, 15, 22

This color map is produced by the Washington Department of Natural Resources (DNR), for discussion purposes only. If the copy you have is black and white, some of the information may not read correctly. Wetland locations are from the National Wetland Inventory (NWI) database. They are incomplete and may need field verification. The source data for this map is stored on the DNR's Geographic Information System. Although the DNR makes every reasonable effort to keep such date current, it cannot and does not accept liability for any errors or omissions. No warranty accompanies this material. Refer to the SEPA Checklist for additional detail.