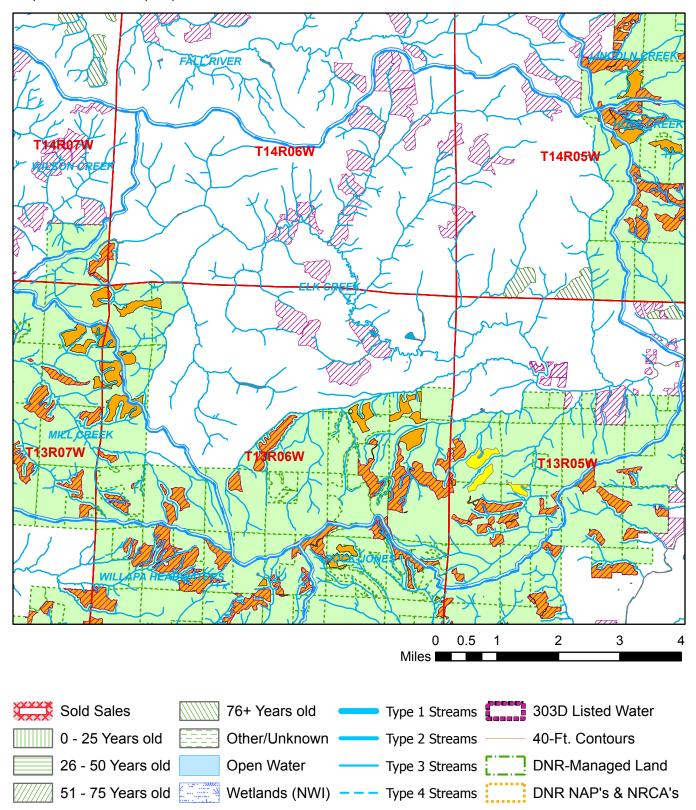

## Watershed Administrative Unit Map

Sale Name: ACTION ITEM Sale District: FRANCES Sale Date: October, 2024 Sale Location: T13R05W 17, 18, 19, 20 WAU: Elk Creek WAU Acres: 37433.9

| .11 | 112 | 7  | 87  | a. |
|-----|-----|----|-----|----|
| 14  | 13  | 18 | 173 | 16 |
| 23  | 24  | 19 | 20  | 21 |
| 26  | .25 | 30 | 29  | 28 |

This color map is produced by the Washington Department of Natural Resources (DNR), for discussion purposes only. If the copy you have is black and white, some of the information may not read correctly. Wetland locations are from the National Wetland Inventory (NWI) database. They are incomplete and may need field verification. The source data for this map is stored on the DNR's Geographic Information System. Although the DNR makes every reasonable effort to keep such data current, it cannot and does not accept liability for any errors or omissions. No warranty accompanies this material. Refer to the SEPA Checklist for additional detail.

\*Sold Sales, Even-Aged and Uneven-Aged Approved represent data from last seven years only

Map created on: 4/4/2024