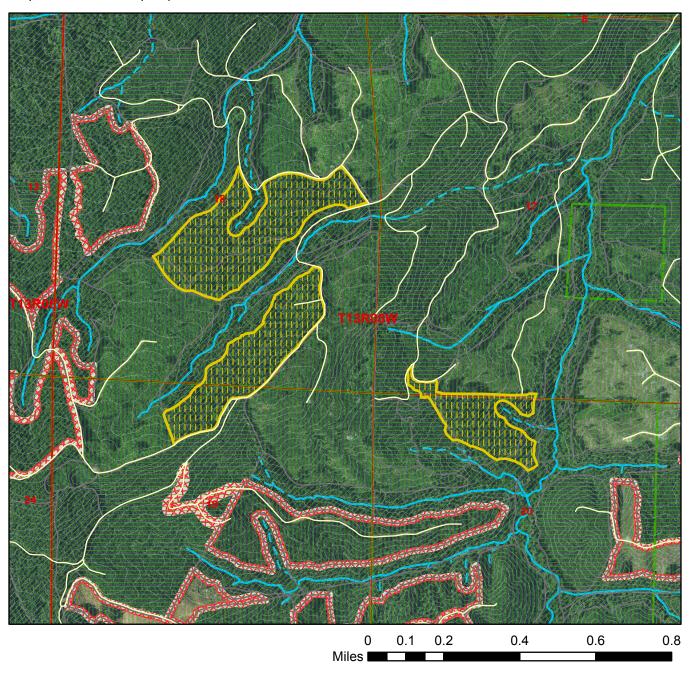

## **Harvest Unit Adjacency Map**

Sale Name: ACTION ITEM Sale District: FRANCES Sale Date: October, 2024 Sale Unit(s): All (3) Units

Sale Location: T13R05W 17, 18, 19, 20

This color map is produced by the Washington Department of Natural Resources (DNR), for discussion purposes only. If the copy you have is black and white, some of the information may not read correctly. Wetland locations are from the National Wetland Inventory (NWI) database. They are incomplete and may need field verification. The source data for this map is stored on the DNR's Geographic Information System. Although the DNR makes every reasonable effort to keep such date current, it cannot and does not accept liability for any errors or omissions. No warranty accompanies this material. Refer to the SEPA Checklist for additional detail.