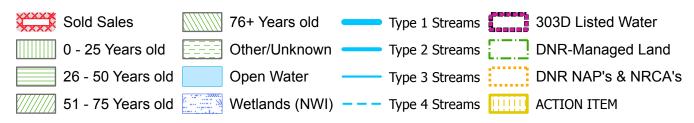

## **Harvest Unit Adjacency Map**

Sale Name: ACTION ITEM Sale District: FRANCES Sale Date: October, 2024 Sale Unit(s): All (3) Units

Sale Location: T13R05W 17, 18, 19, 20

This color map is produced by the Washington Department of Natural Resources (DNR), for discussion purposes only. If the copy you have is black and white, some of the information may not read correctly. Wetland locations are from the National Wetland Inventory (NWI) database. They are incomplete and may need field verification. The source data for this map is stored on the DNR's Geographic Information System. Although the DNR makes every reasonable effort to keep such date current, it cannot and does not accept liability for any errors or omissions. No warranty accompanies this material. Refer to the SEPA Checklist for additional detail.