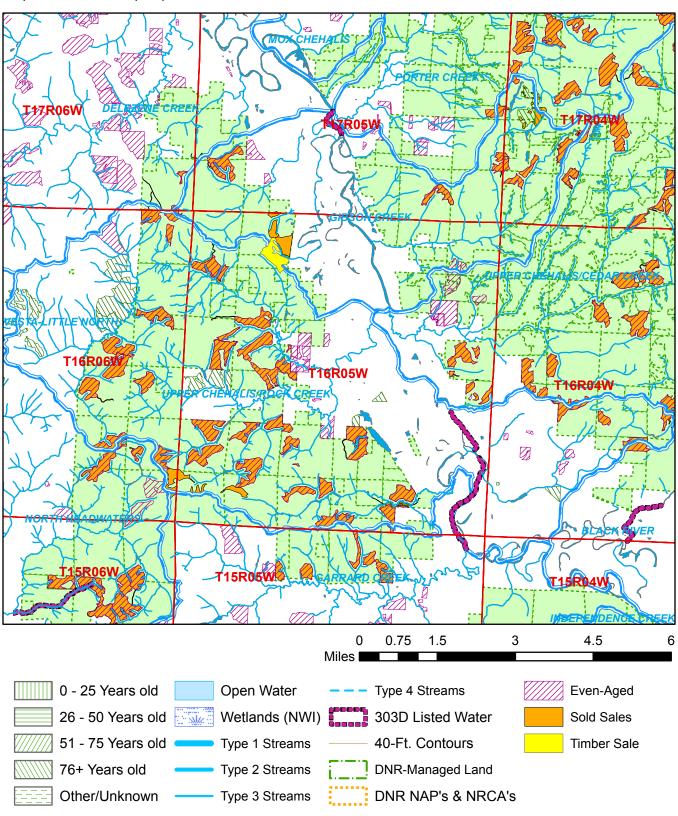

## **Watershed Administrative Unit Map**

Sale Name: SUZIE Q Sale District: INDEP VLY Sale Date: March, 2025 Sale Location: T16R05W 5, 8 WAU: Multiple WAUs WAU Acres: 39509.2

Map created on: 12/6/2024

This color map is produced by the Washington Department of Natural Resources (DNR), for discussion purposes only. If the copy you have is black and white, some of the information may not read correctly. Wetland locations are from the National Wetland Inventory (NWI) database. They are incomplete and may need field verification. The source data for this map is stored on the DNR's Geographic Information System. Although the DNR makes every reasonable effort to keep such date current, it cannot and does not accept liability for any errors or omissions. No warranty accompanies this material. Refer to the SEPA Checklist for additional detail.