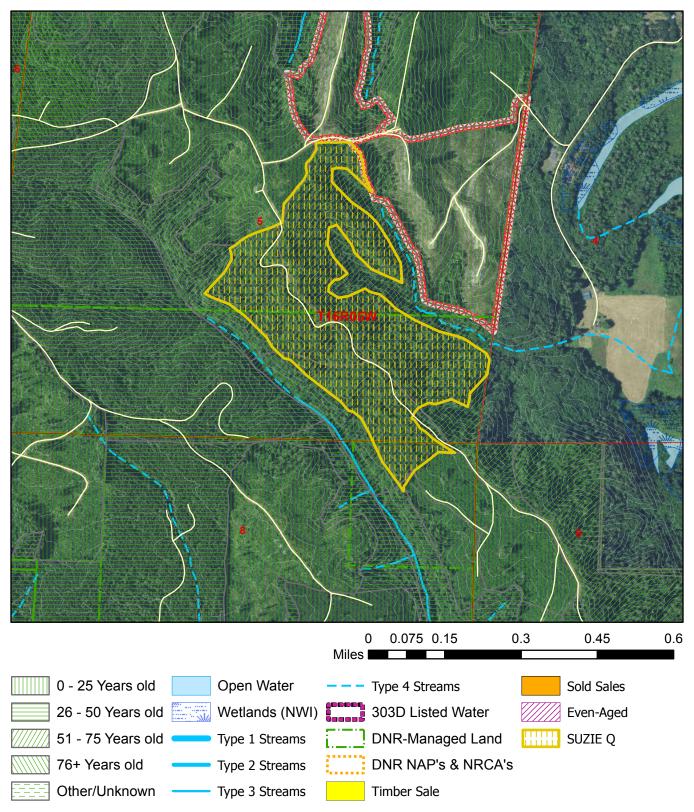

## **Harvest Unit Adjacency Map**

Sale Name: SUZIE Q Sale District: INDEP VLY Sale Date: March, 2025 Sale Unit(s): All (1) Units Sale Location: T16R05W 5, 8

Map created on: 12/6/2024

This color map is produced by the Washington Department of Natural Resources (DNR), for discussion purposes only. If the copy you have is black and white, some of the information may not read correctly. Wetland locations are from the National Wetland Inventory (NWI) database. They are incomplete and may need field verification. The source data for this map is stored on the DNR's Geographic Information System. Although the DNR makes every reasonable effort to keep such date current, it cannot and does not accept liability for any errors or omissions. No warranty accompanies this material. Refer to the SEPA Checklist for additional detail.