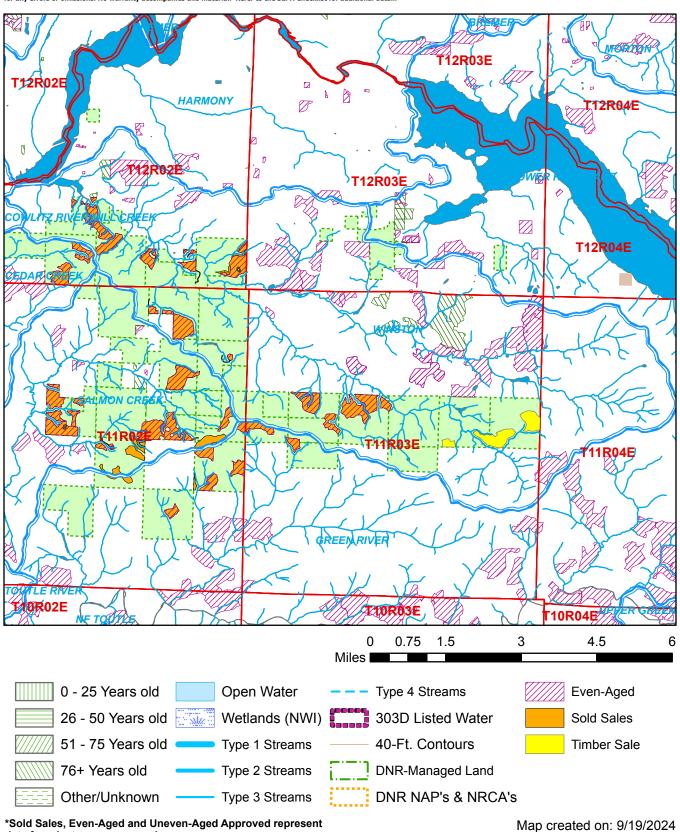

## **Watershed Administrative Unit Map**

Sale Name: LUNA TIX Sale District: MAYFIELD Sale Date: December, 2024 Sale Location: T11R03E 13, 14

WAU: Winston WAU Acres: 28885.7

This color map is produced by the Washington Department of Natural Resources (DNR), for discussion purposes only. If the copy you have is black and white, some of the information may not read correctly. Wetland locations are from the National Wetland Inventory (NWI) database. They are incomplete and may need field verification. The source data for this map is stored on the DNR's Geographic Information System. Although the DNR makes every reasonable effort to keep such date current, it cannot and does not accept liability for any errors or omissions. No warranty accompanies this material. Refer to the SEPA Checklist for additional detail.