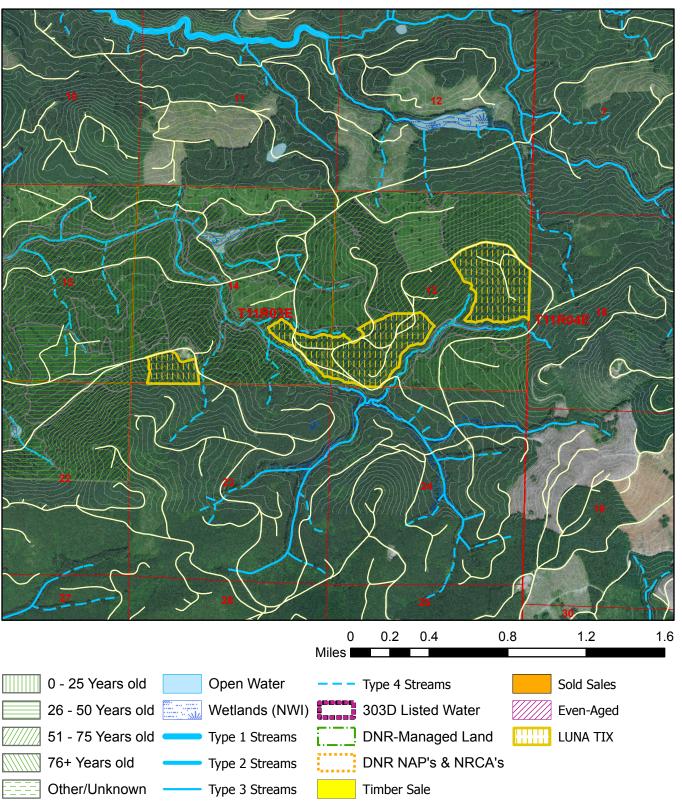

## **Harvest Unit Adjacency Map**

Sale Name: LUNA TIX
Sale District: MAYFIELD
Sale Date: December, 2024
Sale Unit(s): All (3) Units
Sale Location: T11R03E 13, 14

This color map is produced by the Washington Department of Natural Resources (DNR), for discussion purposes only. If the copy you have is black and white, some of the information may not read correctly. Wetland locations are from the National Wetland Inventory (NWI) database. They are incomplete and may need field verification. The source data for this map is stored on the DNR's Geographic Information System. Although the DNR makes every reasonable effort to keep such date current, it cannot and does not accept liability for any errors or omissions. No warranty accompanies this material. Refer to the SEPA Checklist for additional detail.