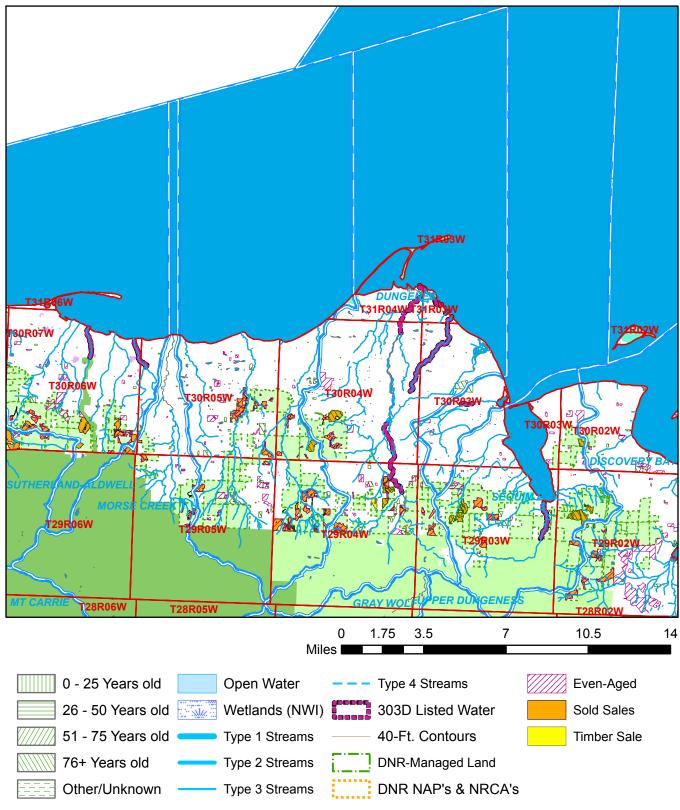

## **Watershed Administrative Unit Map**

Sale Name: DUNGENESS AND DRAGONS

Sale District: DUNGENESS Sale Date: January, 2025

Sale Location: T29R04W 11, 13, T30R04W 29

WAU: Multiple WAUs WAU Acres: 80677.1

Map created on: 11/8/2024

This color map is produced by the Washington Department of Natural Resources (DNR), for discussion purposes only. If the copy you have is black and white, some of the information may not read correctly. Wetland locations are from the National Wetland Inventory (NWI) database. They are incomplete and may need field verification. The source data for this map is stored on the DNR's Geographic Information System. Although the DNR makes every reasonable effort to keep such date current, it cannot and does not accept liability for any errors or omissions. No warranty accompanies this material. Refer to the SEPA Checklist for additional detail.