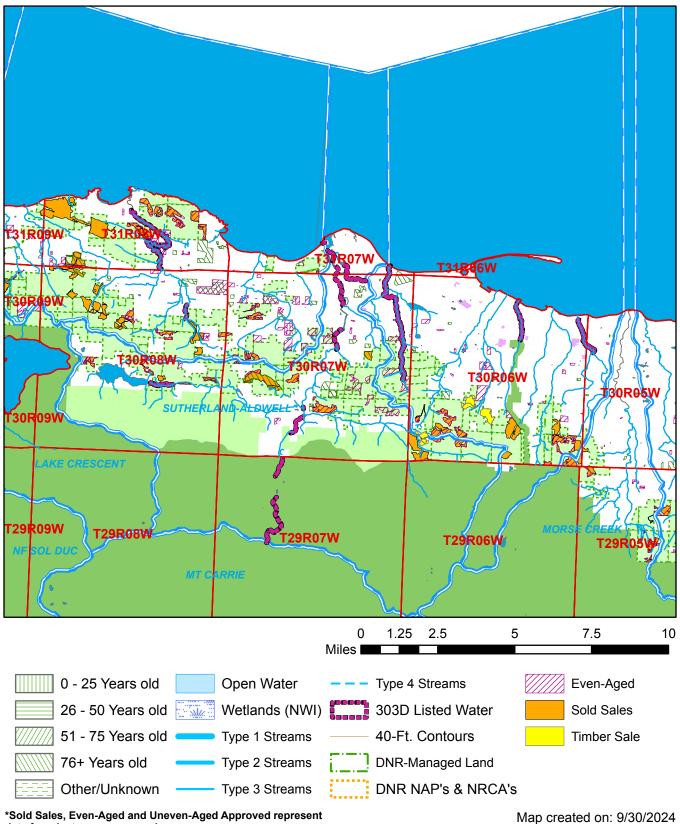

## **Watershed Administrative Unit Map**

Sale Name: TREE WELL Sale District: PORT ANGELES Sale Date: December, 2024

Sale Location: T30R06W 21, 27, 28, 29, 31

WAU: Multiple WAUs WAU Acres: 76087.0

This color map is produced by the Washington Department of Natural Resources (DNR), for discussion purposes only. If the copy you have is black and white, some of the information may not read correctly. Wetland locations are from the National Wetland Inventory (NWI) database. They are incomplete and may need field verification. The source data for this map is stored on the DNR's Geographic Information System. Although the DNR makes every reasonable effort to keep such date current, it cannot and does not accept liability for any errors or omissions. No warranty accompanies this material. Refer to the SEPA Checklist for additional detail.