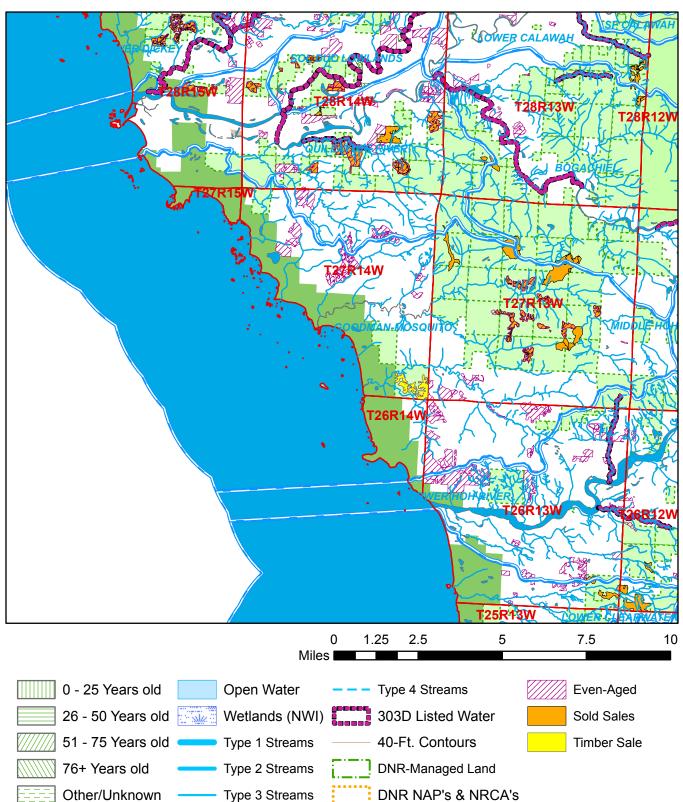

## Watershed Administrative Unit Map

Sale Name: SKEETER Sale District: GOODMAN CR Sale Date: February, 2025 Sale Location: T27R14W 36 WAU: Goodman-Mosquito WAU Acres: 39577.1

| 27 | -26  | 2  | 4 <del>- 19</del> -<br>30 | <del>20-</del><br>29- |
|----|------|----|---------------------------|-----------------------|
| 3  | 35   | 36 | 31                        | 32                    |
|    | 2    | 1  | 6                         | 5                     |
|    | . 11 | 12 | 7                         | 8                     |

This color map is produced by the Washington Department of Natural Resources (DNR), for discussion purposes only. If the copy you have is black and white, some of the information may not read correctly. Wetland locations are from the National Wetland Inventory (NWI) database. They are incomplete and may need field verification. The source data for this map is stored on the DNR's Geographic Information System. Although the DNR makes every reasonable effort to keep such data current, it cannot and does not accept liability for any errors or omissions. No warranty accompanies this material. Refer to the SEPA Checklist for additional detail.

\*Sold Sales, Even-Aged and Uneven-Aged Approved represent data from last seven years only

Map created on: 12/12/2024