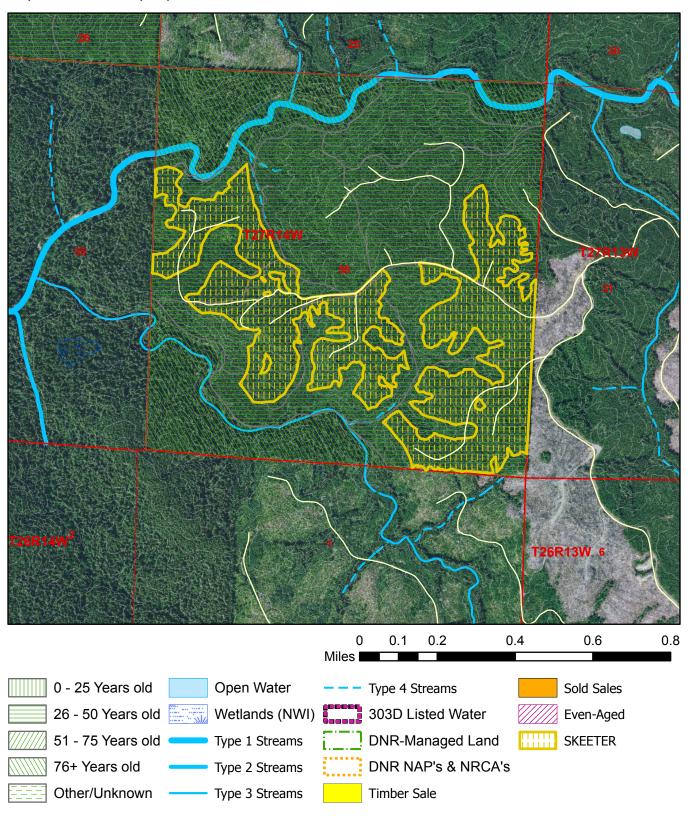

## **Harvest Unit Adjacency Map**

Sale Name: SKEETER
Sale District: GOODMAN CR
Sale Date: February, 2025
Sale Unit(s): All (2) Units
Sale Location: T27R14W 36

Map created on: 12/12/2024

This color map is produced by the Washington Department of Natural Resources (DNR), for discussion purposes only. If the copy you have is black and white, some of the information may not read correctly. Wetland locations are from the National Wetland Inventory (NWI) database. They are incomplete and may need field verification. The source data for this map is stored on the DNR's Geographic Information System. Although the DNR makes every reasonable effort to keep such date current, it cannot and does not accept liability for any errors or omissions. No warranty accompanies this material. Refer to the SEPA Checklist for additional detail.