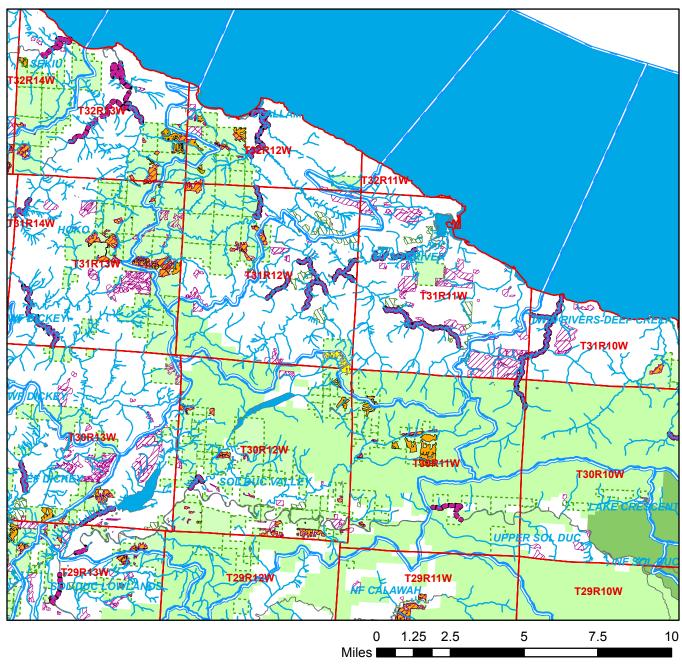

## **Watershed Administrative Unit Map**

Sale Name: SALMONBERRY Sale District: UPPER SOL Sale Date: August, 2024

Sale Location: T30R12W 1, T31R12W 36

WAU: Multiple WAUs WAU Acres: 80773.4

Map created on: 5/31/2024

This color map is produced by the Washington Department of Natural Resources (DNR), for discussion purposes only. If the copy you have is black and white, some of the information may not read correctly. Wetland locations are from the National Wetland Inventory (NWI) database. They are incomplete and may need field verification. The source data for this map is stored on the DNR's Geographic Information System. Although the DNR makes every reasonable effort to keep such date current, it cannot and does not accept liability for any errors or omissions. No warranty accompanies this material. Refer to the SEPA Checklist for additional detail.