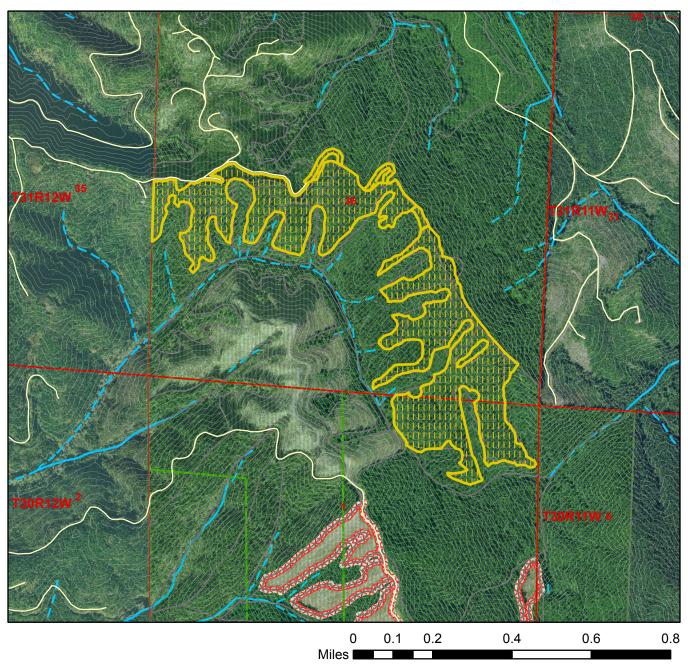

## **Harvest Unit Adjacency Map**

Sale Name: SALMONBERRY Sale District: UPPER SOL Sale Date: August, 2024 Sale Unit(s): All (5) Units

Sale Unit(s): All (5) Units
Sale Location: T30R12W 1, T31R12W 36

This color map is produced by the Washington Department of Natural Resources (DNR), for discussion purposes only. If the copy you have is black and white, some of the information may not read correctly. Wetland locations are from the National Wetland Inventory (NWI) database. They are incomplete and may need field verification. The source data for this map is stored on the DNR's Geographic Information System. Although the DNR makes every reasonable effort to keep such date current, it cannot and does not accept liability for any errors or omissions. No warranty accompanies this material. Refer to the SEPA Checklist for additional detail.