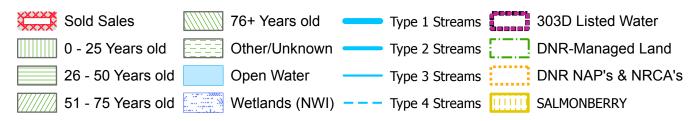

## **Harvest Unit Adjacency Map**

Sale Name: SALMONBERRY Sale District: UPPER SOL Sale Date: August, 2024 Sale Unit(s): All (5) Units

Sale Unit(s): All (5) Units
Sale Location: T30R12W 1, T31R12W 36

This color map is produced by the Washington Department of Natural Resources (DNR), for discussion purposes only. If the copy you have is black and white, some of the information may not read correctly. Wetland locations are from the National Wetland Inventory (NWI) database. They are incomplete and may need field verification. The source data for this map is stored on the DNR's Geographic Information System. Although the DNR makes every reasonable effort to keep such date current, it cannot and does not accept liability for any errors or omissions. No warranty accompanies this material. Refer to the SEPA Checklist for additional detail.