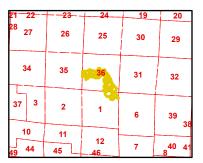

## **Harvest Unit Adjacency Map**

Sale Name: SALMONBERRY Sale District: UPPER SOL Sale Date: August, 2024 Sale Unit(s): All (5) Units

Sale Unit(s): All (5) Units
Sale Location: T30R12W 1, T31R12W 36

This color map is produced by the Washington Department of Natural Resources (DNR), for discussion purposes only. If the copy you have is black and white, some of the information may not read correctly. Wetland locations are from the National Wetland Inventory (NWI) database. They are incomplete and may need field verification. The source data for this map is stored on the DNR's Geographic Information System. Although the DNR makes every reasonable effort to keep such date current, it cannot and does not accept liability for any errors or omissions. No warranty accompanies this material. Refer to the SEPA Checklist for additional detail.