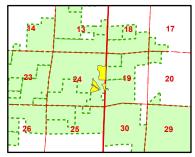

## **Watershed Administrative Unit Map**

Sale Name: POWER PLANT ADJUSTED

Sale District: PORT ANGELES

Sale Date: June, 2024

Sale Location: T30R06W 19, T30R07W 24

WAU: Port Angeles WAU Acres: 26462.5

Map created on: 5/13/2024