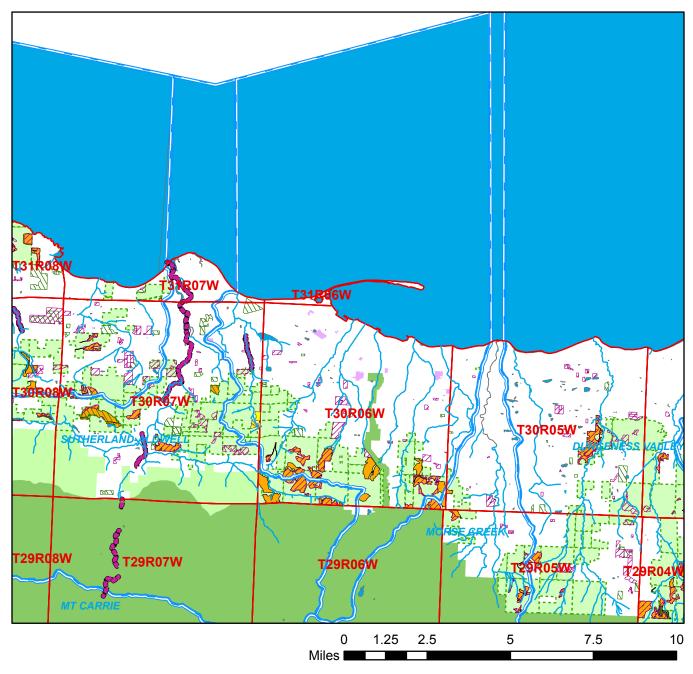

## **Watershed Administrative Unit Map**

Sale Name: POWER PLANT ADJUSTED

Sale District: PORT ANGELES

Sale Date: June, 2024

Sale Location: T30R06W 19, T30R07W 24

WAU: Port Angeles WAU Acres: 26462.5

Map created on: 5/13/2024

This color map is produced by the Washington Department of Natural Resources (DNR), for discussion purposes only. If the copy you have is black and white, some of the information may not read correctly. Wetland locations are from the National Wetland Inventory (NWI) database. They are incomplete and may need field verification. The source data for this map is stored on the DNR's Geographic Information System. Although the DNR makes every reasonable effort to keep such date current, it cannot and does not accept liability for any errors or omissions. No warranty accompanies this material. Refer to the SEPA Checklist for additional detail.