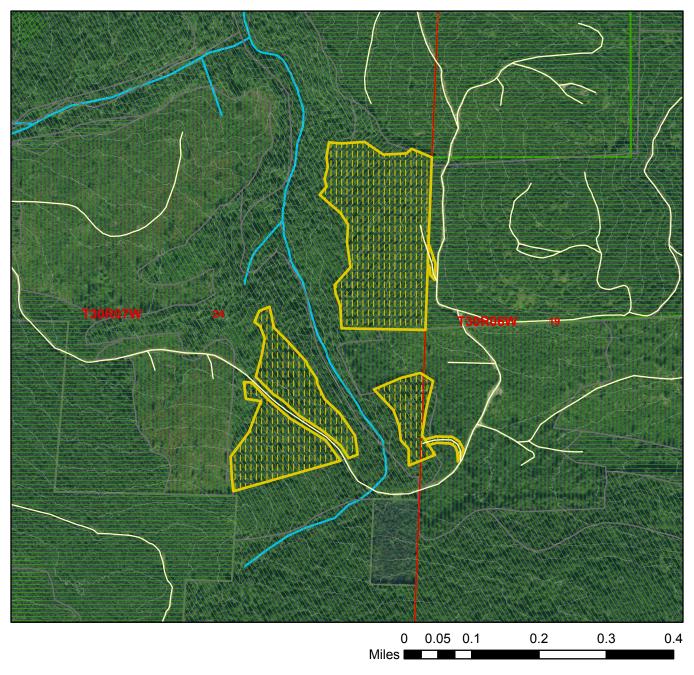

## **Harvest Unit Adjacency Map**

Sale Name: POWER PLANT ADJUSTED

Sale District: PORT ANGELES

Sale Date: June, 2024 Sale Unit(s): All (4) Units

Sale Location: T30R06W 19, T30R07W 24

Map created on: 5/13/2024

This color map is produced by the Washington Department of Natural Resources (DNR), for discussion purposes only. If the copy you have is black and white, some of the information may not read correctly. Wetland locations are from the National Wetland Inventory (NWI) database. They are incomplete and may need field verification. The source data for this map is stored on the DNR's Geographic Information System. Although the DNR makes every reasonable effort to keep such daturrent, it cannot and does not accept liability for any errors or omissions. No warranty accompanies this material. Refer to the SEPA Checklist for additional detail.