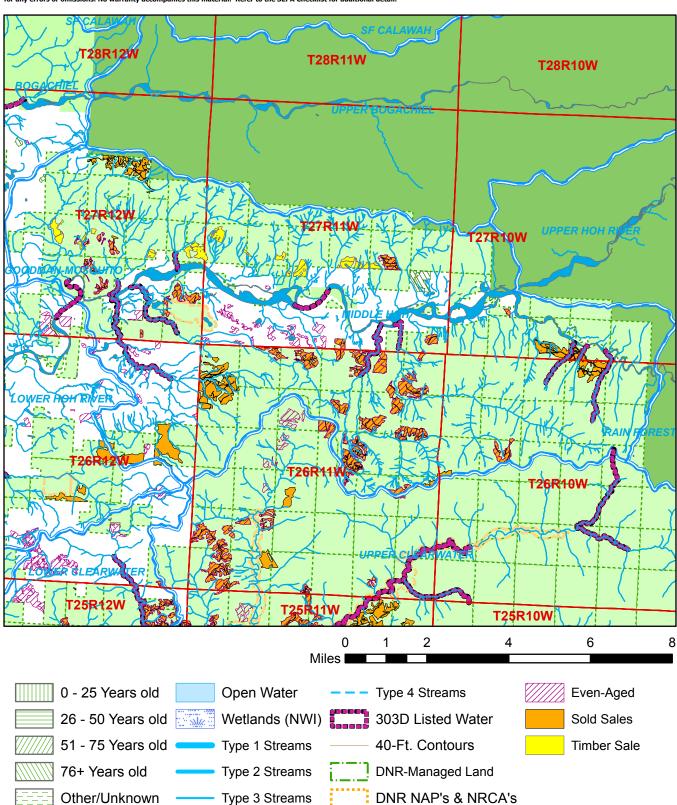

Watershed Administrative Unit Map Sale Name: NEW FOX Sale District: WILLY-HUEL Sale Date: January, 2025 Sale Location: T27R11W 19, 20, 21, 22, 23, 28, 29, T27R12W 21, 22, 23, 24 WAU: Middle Hoh

WAU Acres: 54352.2

This color map is produced by the Washington Department of Natural Resources (DNR), for discussion purposes only. If the copy you have is black and white, some of the information may not read correctly. Wetland locations are from the National Wetland Inventory (NWI) database. They are incomplete and may need field verification. The source data for this map is stored on the DNR's Geographic Information System. Although the DNR makes every reasonable effort to keep such data current, it cannot and does not accept liability for any errors or omissions. No warranty accompanies this material. Refer to the SEPA Checklist for additional detail.

\*Sold Sales, Even-Aged and Uneven-Aged Approved represent data from last seven years only

9 20 21 22 23 2

30 29 28 27 26 25 30 29 28 27 26 25

31 32 33 34 35 36 31 32 33 34 35 36 44 45

31
32
33
33
34
35
36
44
45