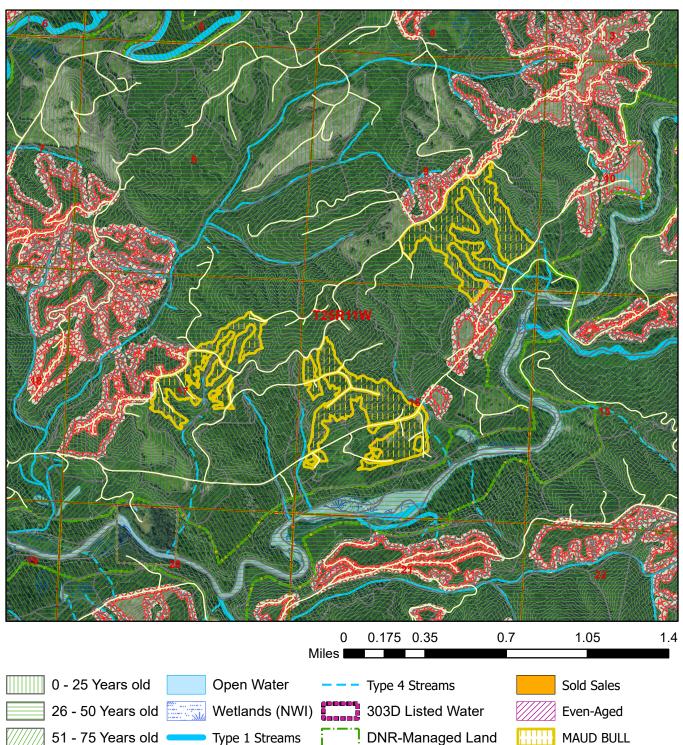

## Harvest Unit Adjacency Map

Sale Name: MAUD BULL Sale District: UPR CLEARWTR Sale Date: April, 2025 Sale Unit(s): All (4) Units Sale Location: T25R11W 9, 16, 17

This color map is produced by the Washington Department of Natural Resources (DNR), for discussion purposes only. If the copy you have is black and white, some of the information may not read correctly. Wetland locations are from the National Wetland Inventory (NWI) database. They are incomplete and may need field verification. The source data for this map is stored on the DNR's Geographic Information System. Although the DNR makes every reasonable effort to keep such data current, it cannot and does not accept liability for any errors or omissions. No warranty accompanies this material. Refer to the SEPA Checklist for additional detail.

\*Sold Sales represent data from last 7 years only

Type 2 Streams

Type 3 Streams

76+ Years old

Other/Unknown

Sold Sales

DNR NAP's & NRCA's

**Timber Sale**