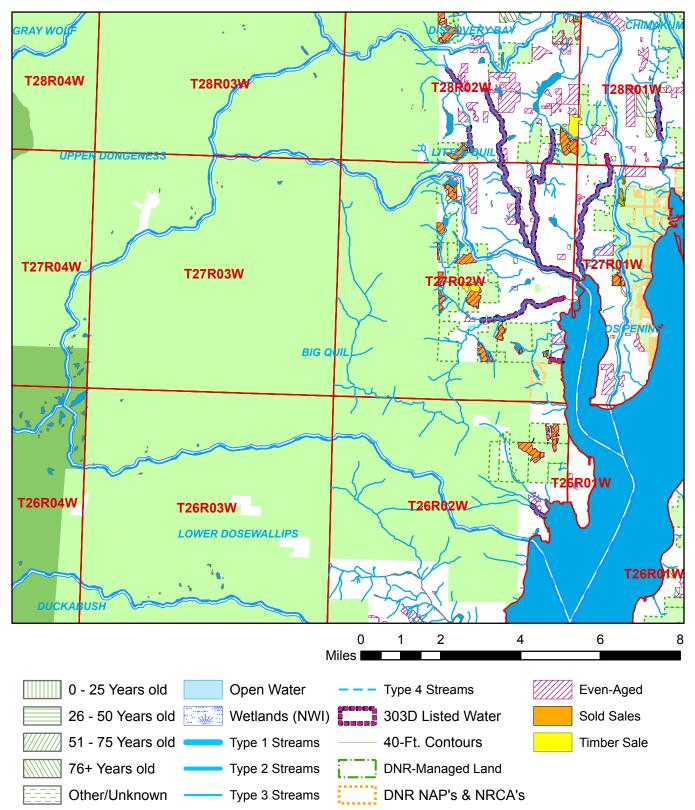

Watershed Administrative Unit Map

Sale Name: MALADJUSTED Sale District: SE JEFFERSON Sale Date: January, 2025 Sale Location: T27R02W 15, 22, T28R01W 30, T28R02W 25, 36 WAU: Multiple WAUs WAU Acres: 79298.0

This color map is produced by the Washington Department of Natural Resources (DNR), for discussion purposes only. If the copy you have is black and white, some of the information may not read correctly. Wetland locations are from the National Wetland Inventory (NWI) database. They are incomplete and may need field verification. The source data for this map is stored on the DNR's Geographic Information System. Although the DNR makes every reasonable effort to keep such data current, it cannot and does not accept liability for any errors or omissions. No warranty accompanies this material. Refer to the SEPA Checklist for additional detail.

\*Sold Sales, Even-Aged and Uneven-Aged Approved represent data from last seven years only

Map created on: 10/29/2024