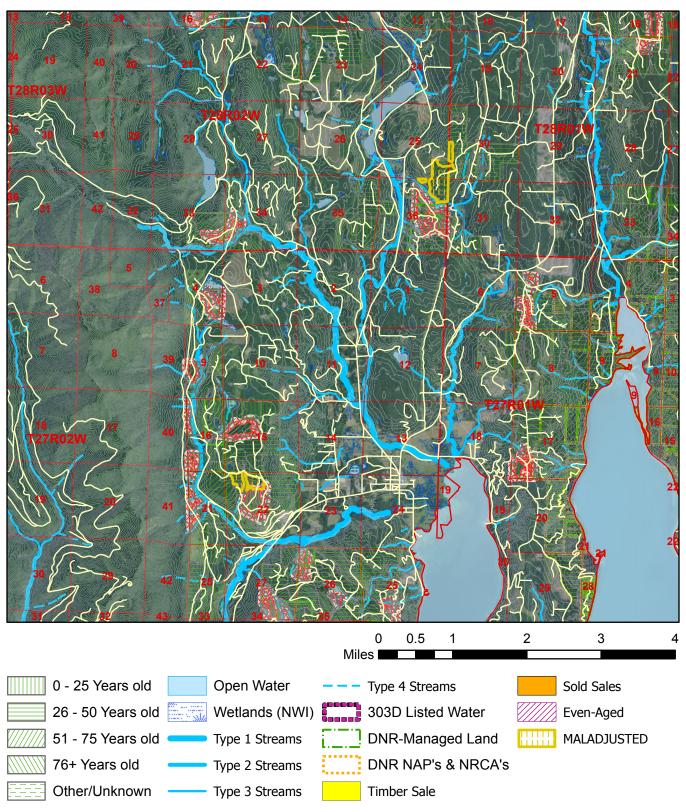

## **Harvest Unit Adjacency Map**

Sale Name: MALADJUSTED Sale District: SE JEFFERSON Sale Date: January, 2025 Sale Unit(s): All (5) Units 28P02W 25 36

Sale Location: T27R02W 15, 22, T28R01W 30, T28R02W 25, 36-

This color map is produced by the Washington Department of Natural Resources (DNR), for discussion purposes only. If the copy you have is black and white, some of the information may not read correctly. Wetland locations are from the National Wetland Inventory (NWI) database. They are incomplete and may need field verification. The source data for this map is stored on the DNR's Geographic Information System. Although the DNR makes every reasonable effort to keep such date current, it cannot and does not accept liability for any errors or omissions. No warranty accompanies this material. Refer to the SEPA Checklist for additional detail.

Map created on: 10/29/2024