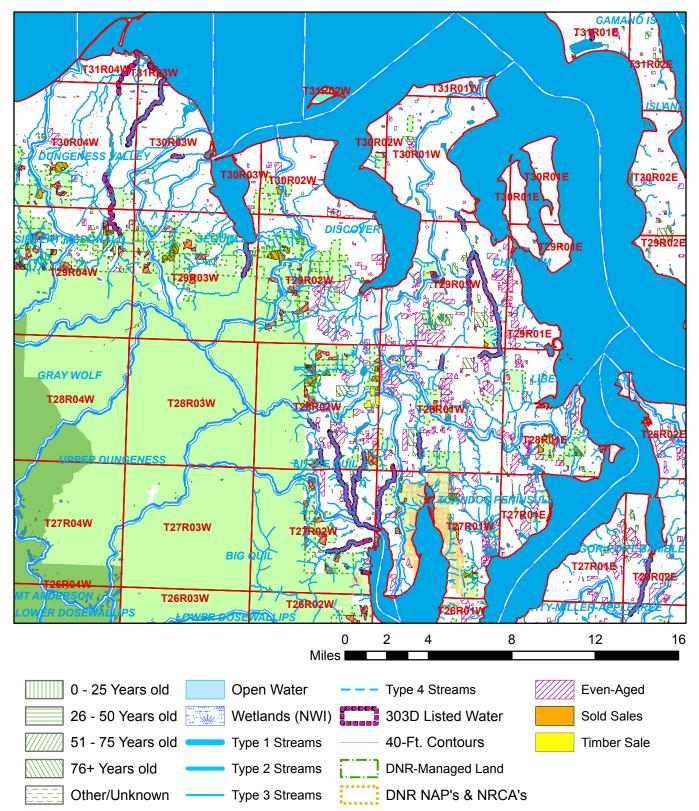

## Watershed Administrative Unit Map

Sale Name: LAST CROCKER SORTS RESALE Sale District: SE JEFFERSON Sale Date: January, 2025 Sale Location: T28R02W 13 WAU: Multiple WAUs WAU Acres: 79004.5

| 3   | 2     | 1  | 6  | 5  |
|-----|-------|----|----|----|
| -10 | 11    | 12 | 7  | 8  |
| 15  | 14    | 13 | 18 | 17 |
| 22  | -23 - | 24 | 19 | 20 |
| 27  | 26    | 25 | 30 | 29 |

This color map is produced by the Washington Department of Natural Resources (DNR), for discussion purposes only. If the copy you have is black and white, some of the information may not read correctly. Wetland locations are from the National Wetland Inventory (NWI) database. They are incomplete and may need field verification. The source data for this map is stored on the DNR's Geographic Information System. Although the DNR makes every reasonable effort to keep such data current, it cannot and does not accept liability for any errors or omissions. No warranty accompanies this material. Refer to the SEPA Checklist for additional detail.

\*Sold Sales, Even-Aged and Uneven-Aged Approved represent data from last seven years only

Map created on: 10/14/2024