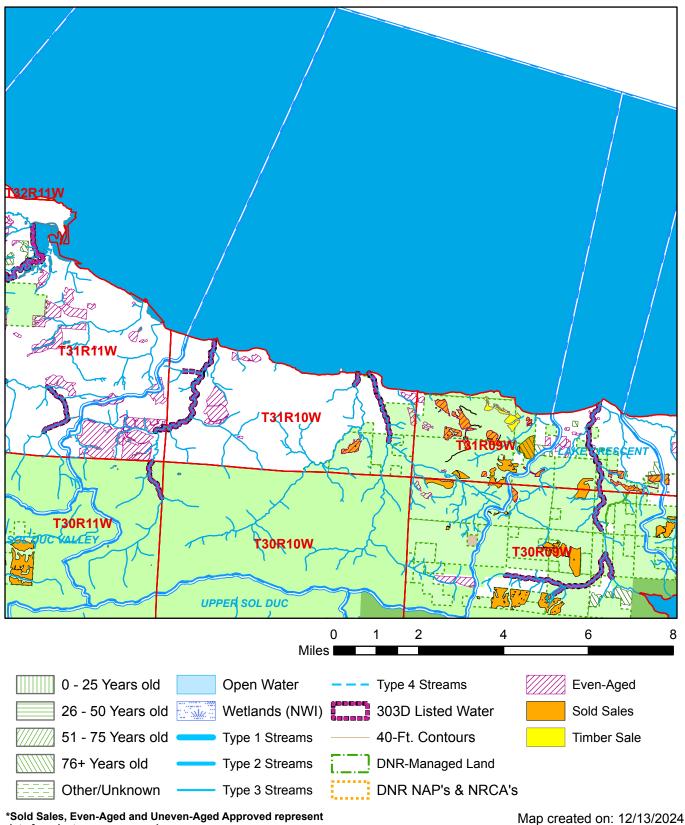

## Watershed Administrative Unit Map

Sale Name: DOCK PEPPER Sale District: N CRESCENT Sale Date: February, 2025 Sale Location: T31R09W 19, 29, 30 WAU: Twin Rivers-Deep Creek

28 31 32

WAU Acres: 32992.0

This color map is produced by the Washington Department of Natural Resources (DNR), for discussion purposes only. If the copy you have is black and white, some of the information may not read correctly. Wetland locations are from the National Wetland Inventory (NWI) database. They are incomplete and may need field verification. The source data for this map is stored on the DNR's Geographic Information System. Although the DNR makes every reasonable effort to keep such date current, it cannot and does not accept liability for any errors or omissions. No warranty accompanies this material. Refer to the SEPA Checklist for additional detail.