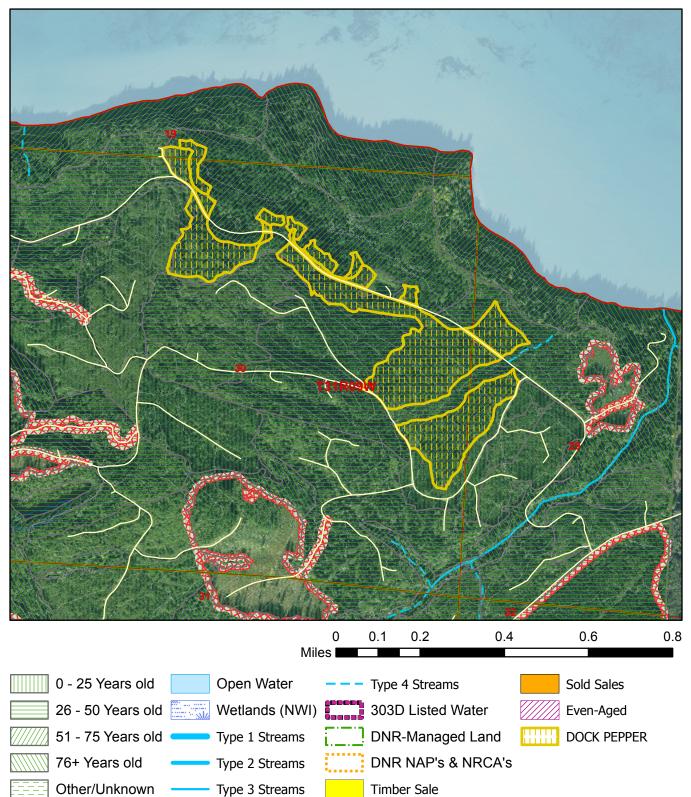

## Harvest Unit Adjacency Map

Sale Name: DOCK PEPPER Sale District: N CRESCENT Sale Date: February, 2025 Sale Unit(s): All (8) Units Sale Location: T31R09W 19, 29, 30

This color map is produced by the Washington Department of Natural Resources (DNR), for discussion purposes only. If the copy you have is black and white, some of the information may not read correctly. Wetland locations are from the National Wetland Inventory (NWI) database. They are incomplete and may need field verification. The source data for this map is stored on the DNR's Geographic Information System. Although the DNR makes every reasonable effort to keep such data current, it cannot and does not accept liability for any errors or omissions. No warranty accompanies this material. Refer to the SEPA Checklist for additional detail.

\*Sold Sales represent data from last 7 years only