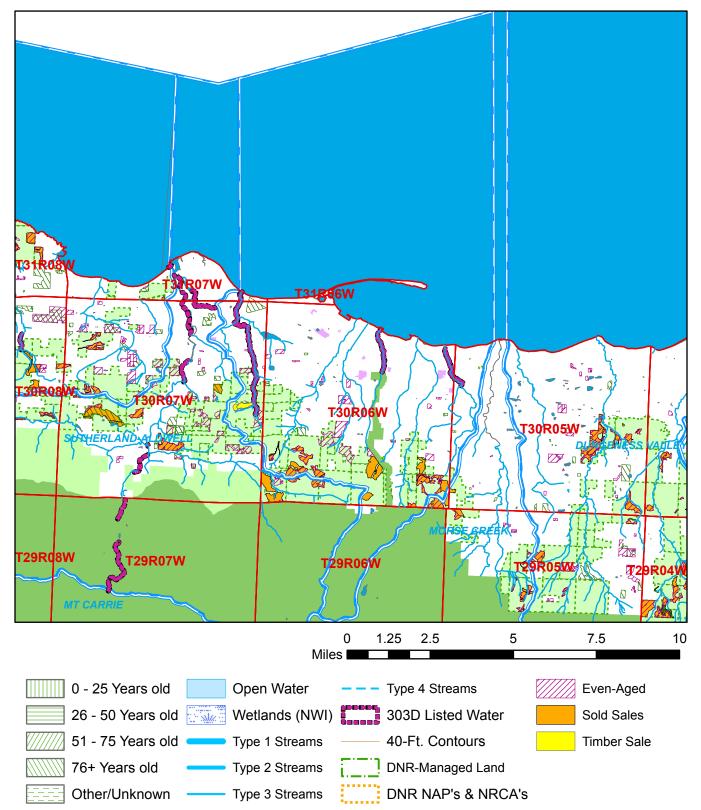

## Watershed Administrative Unit Map

Sale Name: BLOW DRY Sale District: PORT ANGELES Sale Date: July, 2025 Sale Location: T30R07W 13, 24 WAU: Port Angeles WAU Acres: 26462.5

This color map is produced by the Washington Department of Natural Resources (DNR), for discussion purposes only. If the copy you have is black and white, some of the information may not read correctly. Wetland locations are from the National Wetland Inventory (NWI) database. They are incomplete and may need field verification. The source data for this map is stored on the DNR's Geographic Information System. Although the DNR makes every reasonable effort to keep such data current, it cannot and does not accept liability for any errors or omissions. No warranty accompanies this material. Refer to the SEPA Checklist for additional detail.

\*Sold Sales, Even-Aged and Uneven-Aged Approved represent data from last seven years only

Map created on: 11/15/2024