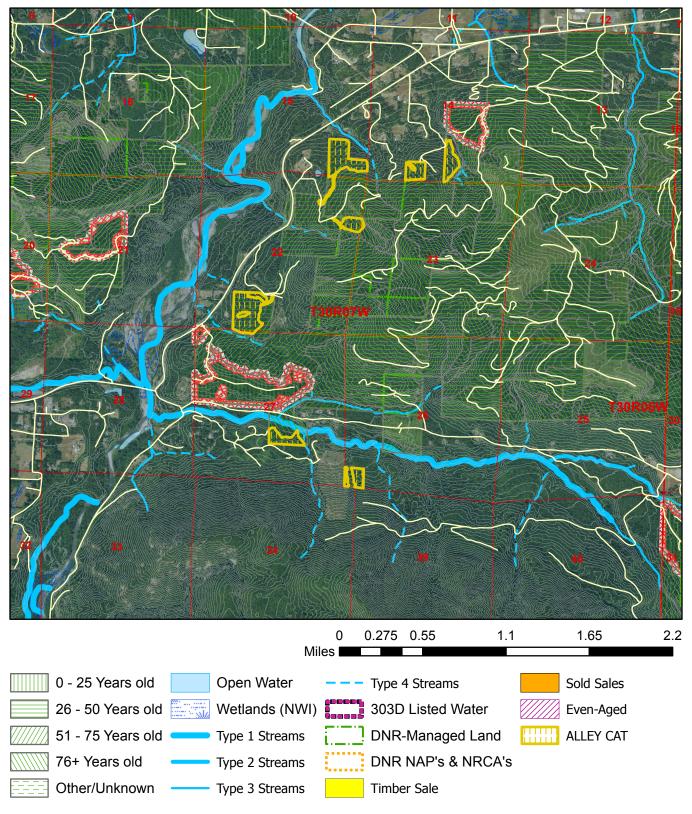

## **Harvest Unit Adjacency Map**

Sale Name: ALLEY CAT Sale District: PORT ANGELES Sale Date: December, 2024 Sale Unit(s): All (12) Units

Sale Location: T30R07W 14, 15, 22, 23, 26, 27

This color map is produced by the Washington Department of Natural Resources (DNR), for discussion purposes only. If the copy you have is black and white, some of the information may not read correctly. Wetland locations are from the National Wetland Inventory (NWI) database. They are incomplete and may need field verification. The source data for this map is stored on the DNR's Geographic Information System. Although the DNR makes every reasonable effort to keep such daturrent, it cannot and does not accept liability for any errors or omissions. No warranty accompanies this material. Refer to the SEPA Checklist for additional detail.