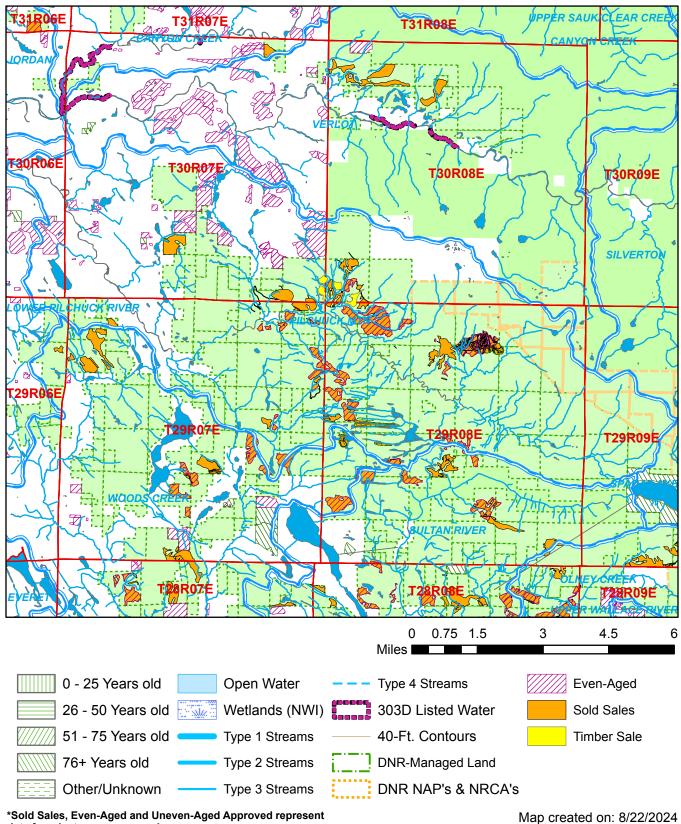

## **Watershed Administrative Unit Map**

Sale Name: VW

Sale District: STARBIRD Sale Date: December, 2024

Sale Location: T29R08E 6, T30R07E 36, T30R08E 31

WAU: Pilchuck Mtn WAU Acres: 41340.6

This color map is produced by the Washington Department of Natural Resources (DNR), for discussion purposes only. If the copy you have is black and white, some of the information may not read correctly. Wetland locations are from the National Wetland Inventory (NWI) database. They are incomplete and may need field verification. The source data for this map is stored on the DNR's Geographic Information System. Although the DNR makes every reasonable effort to keep such date current, it cannot and does not accept liability for any errors or omissions. No warranty accompanies this material. Refer to the SEPA Checklist for additional detail.