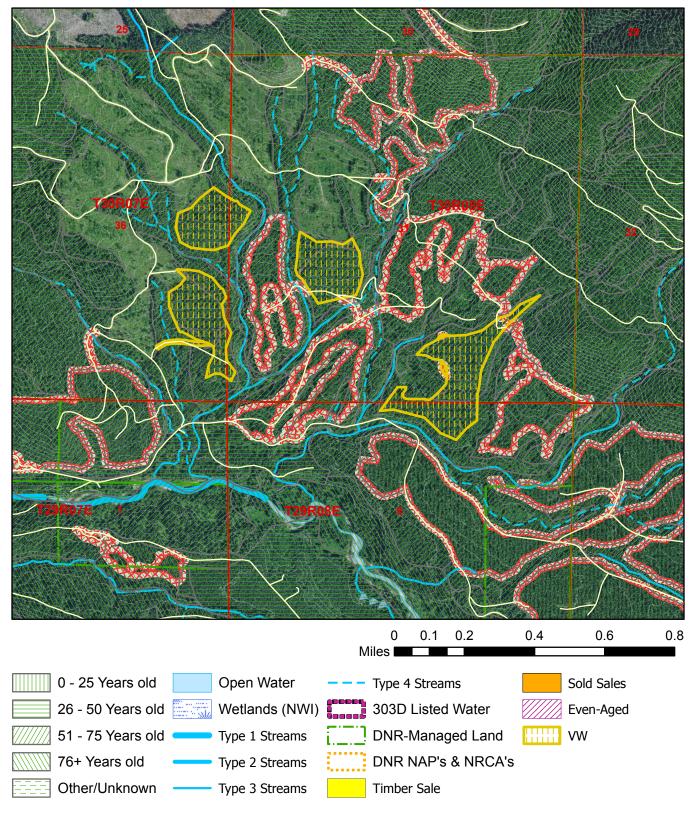

## **Harvest Unit Adjacency Map**

Sale Name: VW

Sale District: STARBIRD
Sale Date: December, 2024
Sale Unit(s): All (5) Units

Sale Location: T29R08E 6, T30R07E 36, T30R08E 31

This color map is produced by the Washington Department of Natural Resources (DNR), for discussion purposes only. If the copy you have is black and white, some of the information may not read correctly. Wetland locations are from the National Wetland Inventory (NWI) database. They are incomplete and may need field verification. The source data for this map is stored on the DNR's Geographic Information System. Although the DNR makes every reasonable effort to keep such date current, it cannot and does not accept liability for any errors or omissions. No warranty accompanies this material. Refer to the SEPA Checklist for additional detail.