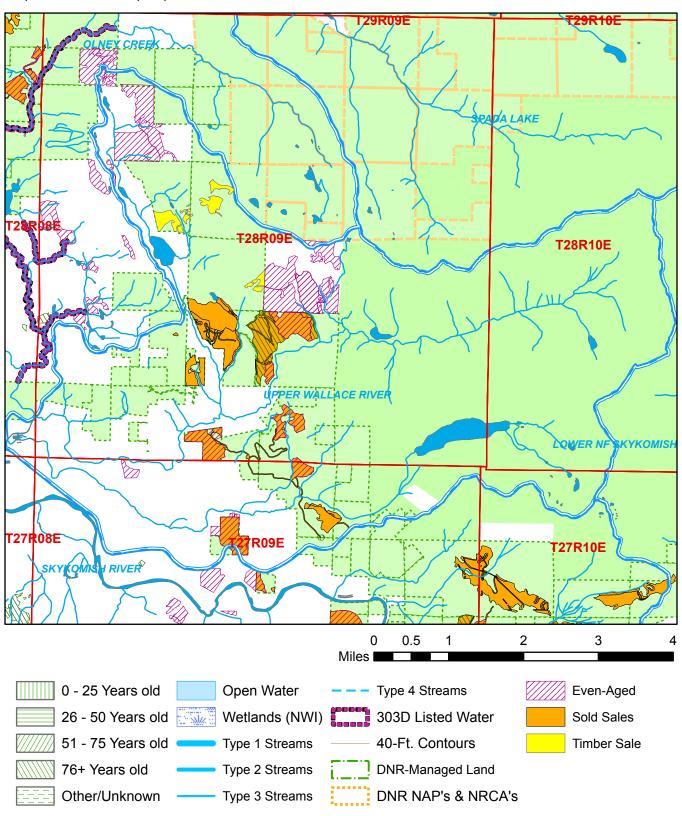

## **Watershed Administrative Unit Map**

Sale Name: PEQUOD Sale District: BOULDER Sale Date: May, 2025

Sale Location: T28R09E 16, 17, 21 WAU: Upper Wallace River WAU Acres: 20136.0

Map created on: 12/18/2024

This color map is produced by the Washington Department of Natural Resources (DNR), for discussion purposes only. If the copy you have is black and white, some of the information may not read correctly. Wetland locations are from the National Wetland Inventory (NWI) database. They are incomplete and may need field verification. The source data for this map is stored on the DNR's Geographic Information System. Although the DNR makes every reasonable effort to keep such date current, it cannot and does not accept liability for any errors or omissions. No warranty accompanies this material. Refer to the SEPA Checklist for additional detail.