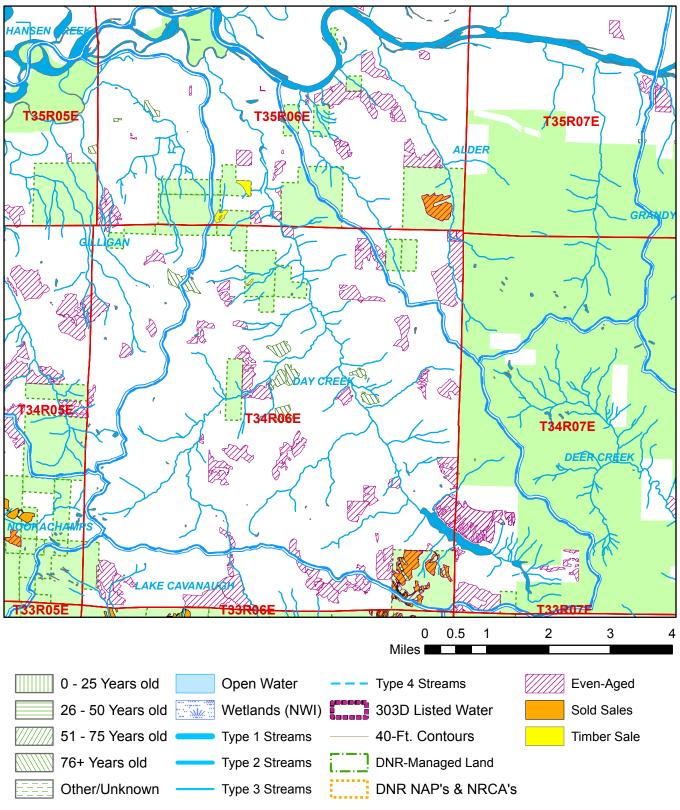

## **Watershed Administrative Unit Map**

Sale Name: PEPPER POTTS Sale District: CLEAR LAKE Sale Date: June, 2025

Sale Location: T34R06E 4, T35R06E 32, 33

WAU: Day Creek WAU Acres: 23756.0

This color map is produced by the Washington Department of Natural Resources (DNR), for discussion purposes only. If the copy you have is black and white, some of the information may not read correctly. Wetland locations are from the National Wetland Inventory (NWI) database. They are incomplete and may need field verification. The source data for this map is stored on the DNR's Geographic Information System. Although the DNR makes every reasonable effort to keep such date current, it cannot and does not accept liability for any errors or omissions. No warranty accompanies this material. Refer to the SEPA Checklist for additional detail.