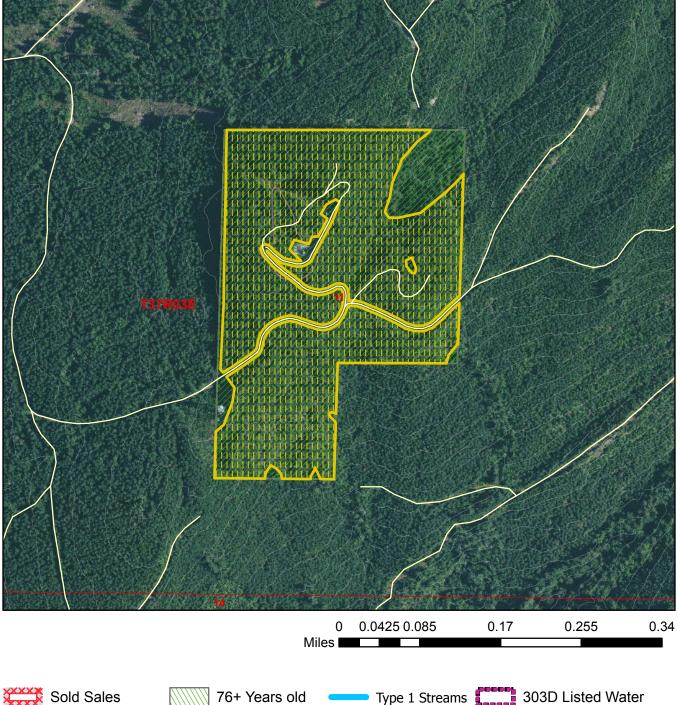

## **Harvest Unit Adjacency Map**

Sale Name: JUNIA Sale District: HAMILTON Sale Date: February, 2025 Sale Unit(s): All (1) Units Sale Location: T37R03E 11

This color map is produced by the Washington Department of Natural Resources (DNR), for discussion purposes only. If the copy you have is black and white, some of the information may not read correctly. Wetland locations are from the National Wetland Inventory (NWI) database. They are incomplete and may need field verification. The source data for this map is stored on the DNR's Geographic Information System. Although the DNR makes every reasonable effort to keep such date current, it cannot and does not accept liability for any errors or omissions. No warranty accompanies this material. Refer to the SEPA Checklist for additional detail.