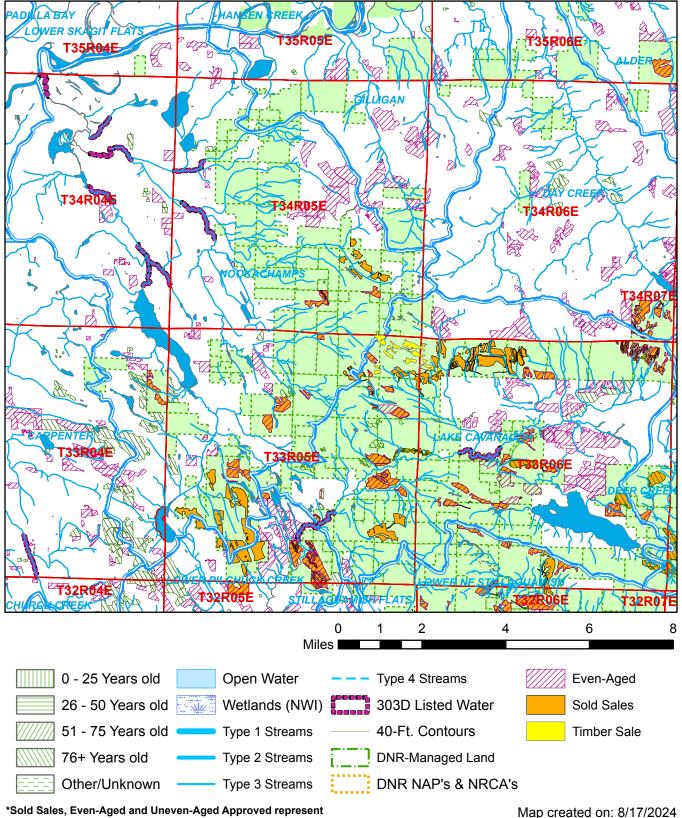

## Watershed Administrative Unit Map

Sale Name: GREENSTONE Sale District: CLEAR LAKE

Sale Date: December, 2024 Sale Location: T33R05E 1, 2, T33R06E 6, T34R05E 35, 36

WAU: Multiple WAUs WAU Acres: 76343.1

This color map is produced by the Washington Department of Natural Resources (DNR), for discussion purposes only. If the copy you have is black and white, some of the information may not read correctly. Wetland locations are from the National Wetland Inventory (NWI) database. They are incomplete and may need field verification. The source data for this map is stored on the DNR's Geographic Information System. Although the DNR makes every reasonable effort to keep such data current, it cannot and does not accept liabili for any errors or omissions. No warranty accompanies this material. Refer to the SEPA Checklist for additional detail.