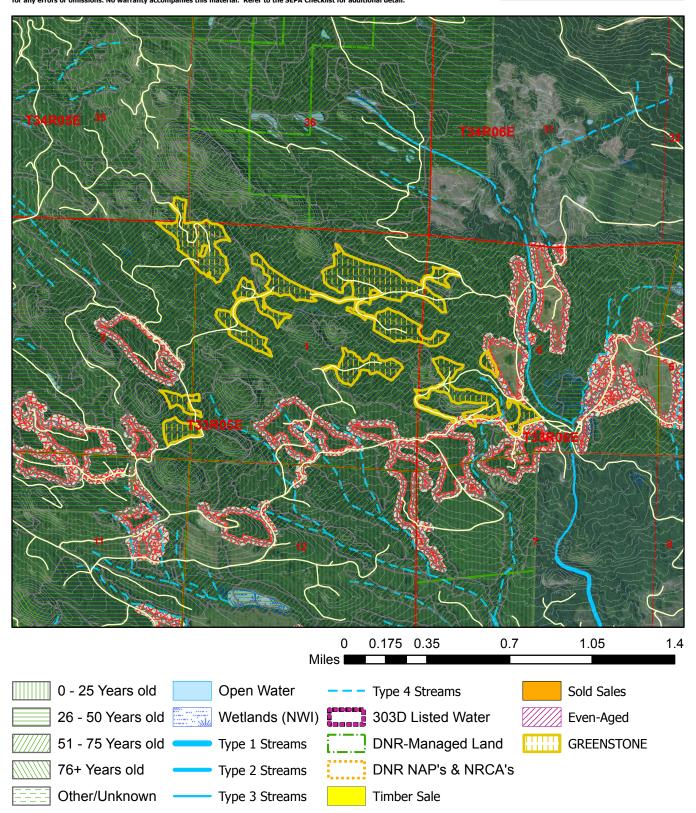

## **Harvest Unit Adjacency Map**

Sale Name: GREENSTONE Sale District: CLEAR LAKE Sale Date: December, 2024 Sale Unit(s): All (15) Units

Sale Date: December, 2024
Sale Unit(s): All (15) Units
Sale Location: T33R05E 1, 2, T33R06E 6, T34R05E 35, 36

This color map is produced by the Washington Department of Natural Resources (DNR), for discussion purposes only. If the copy you have is black and white, some of the information may not read correctly. Wetland locations are from the National Wetland Inventory (NWI) database. They are incomplete and may need field verification. The source data for this map is stored on the DNR's Geographic Information System. Although the DNR makes every reasonable effort to keep such date current, it cannot and does not accept liability for any errors or omissions. No warranty accompanies this material. Refer to the SEPA Checklist for additional detail.