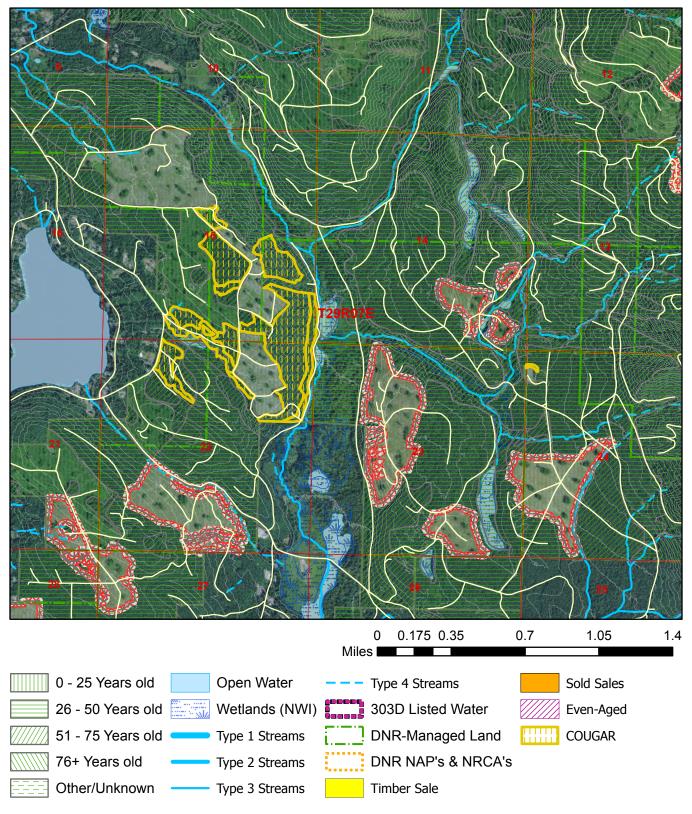

## **Harvest Unit Adjacency Map**

Sale Name: COUGAR Sale District: STARBIRD Sale Date: December, 2024 Sale Unit(s): All (10) Units

Sale Location: T29R07E 14, 15, 22, 24

This color map is produced by the Washington Department of Natural Resources (DNR), for discussion purposes only. If the copy you have is black and white, some of the information may not read correctly. Wetland locations are from the National Wetland Inventory (NWI) database. They are incomplete and may need field verification. The source data for this map is stored on the DNR's Geographic Information System. Although the DNR makes every reasonable effort to keep such daturrent, it cannot and does not accept liability for any errors or omissions. No warranty accompanies this material. Refer to the SEPA Checklist for additional detail.