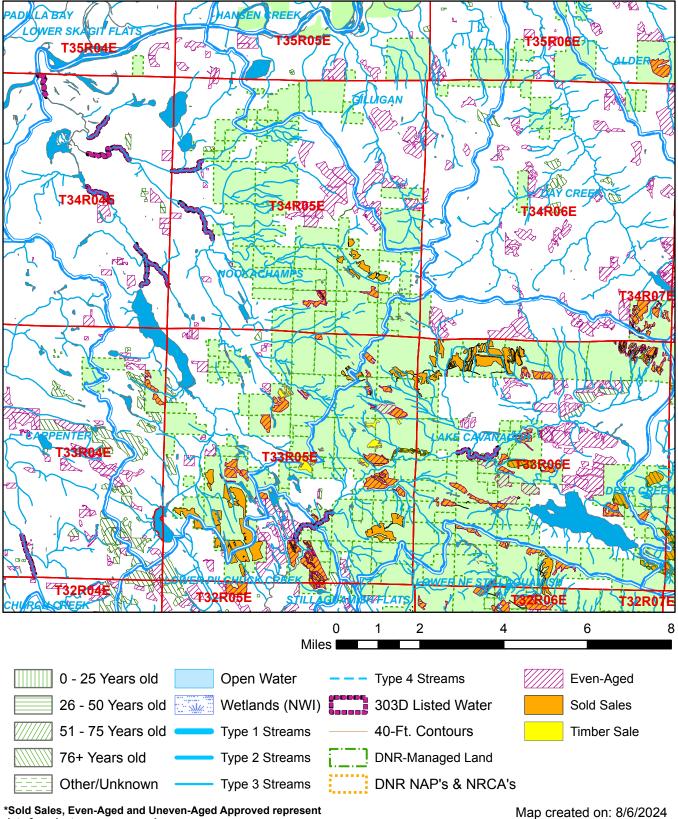

## **Watershed Administrative Unit Map**

Sale Name: CORDIAL CORVUS Sale District: CLEAR LAKE Sale Date: November, 2024

Sale Location: T33R05E 9, 10, 12, 13, 14, 15, 22, 23

WAU: Multiple WAUs WAU Acres: 76343.1

This color map is produced by the Washington Department of Natural Resources (DNR), for discussion purposes only. If the copy you have is black and white, some of the information may not read correctly. Wetland locations are from the National Wetland Inventory (NWI) database. They are incomplete and may need field verification. The source data for this map is stored on the DNR's Geographic Information System. Although the DNR makes every reasonable effort to keep such data current, it cannot and does not accept liabili for any errors or omissions. No warranty accompanies this material. Refer to the SEPA Checklist for additional detail.