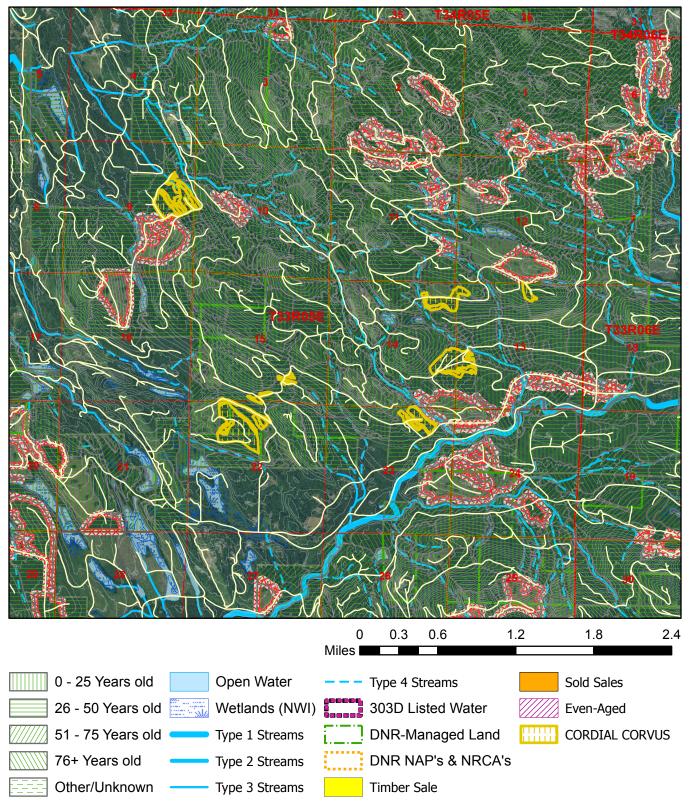

## **Harvest Unit Adjacency Map**

Sale Name: CORDIAL CORVUS Sale District: CLEAR LAKE Sale Date: November, 2024 Sale Unit(s): All (18) Units

Sale Location: T33R05E 9, 10, 12, 13, 14, 15, 22, 23

This color map is produced by the Washington Department of Natural Resources (DNR), for discussion purposes only. If the copy you have is black and white, some of the information may not read correctly. Wetland locations are from the National Wetland Inventory (NWI) database. They are incomplete and may need field verification. The source data for this map is stored on the DNR's Geographic Information System. Although the DNR makes every reasonable effort to keep such date current, it cannot and does not accept liability for any errors or omissions. No warranty accompanies this material. Refer to the SEPA Checklist for additional detail.