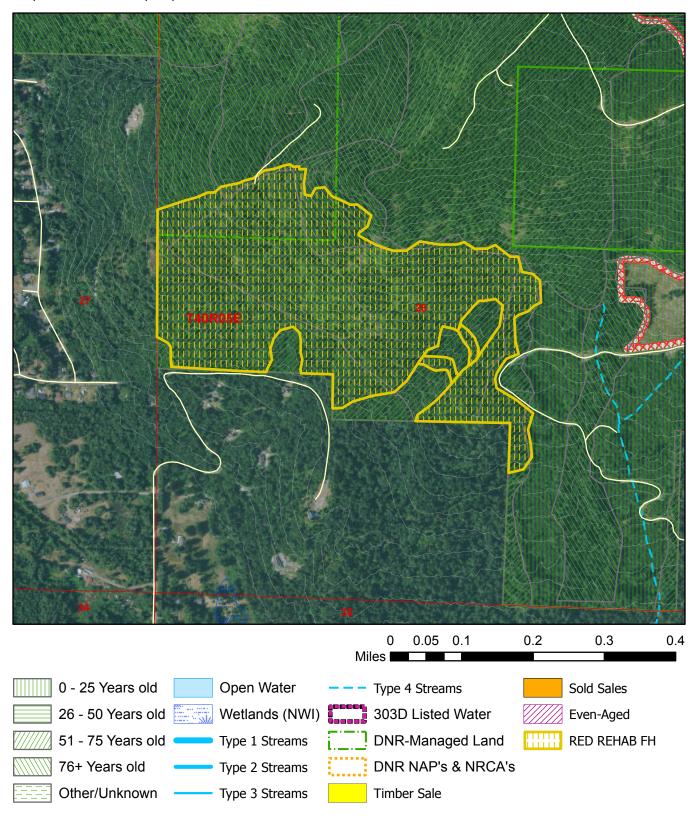

## **Harvest Unit Adjacency Map**

Sale Name: RED REHAB FH Sale District: DEMING

Sale Date: April, 2025 Sale Unit(s): All (2) Units Sale Location: T40R05E 26

Map created on: 12/31/2024

This color map is produced by the Washington Department of Natural Resources (DNR), for discussion purposes only. If the copy you have is black and white, some of the information may not read correctly. Wetland locations are from the National Wetland Inventory (NWI) database. They are incomplete and may need field verification. The source data for this map is stored on the DNR's Geographic Information System. Although the DNR makes every reasonable effort to keep such date current, it cannot and does not accept liability for any errors or omissions. No warranty accompanies this material. Refer to the SEPA Checklist for additional detail.