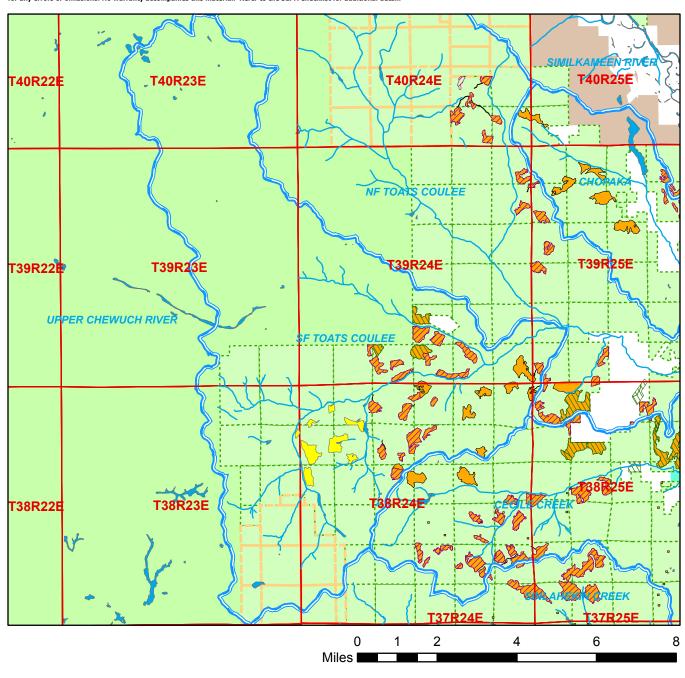

## **Watershed Administrative Unit Map**

Sale Name: Q PORTRAIT Sale District: HIGHLANDS Sale Date: October, 2024

Sale Location: T38R23E 12, T38R24E 5, 6, 7, 8, 18

WAU: SF Toats Coulee WAU Acres: 44602.5

Map created on: 4/2/2024

This color map is produced by the Washington Department of Natural Resources (DNR), for discussion purposes only. If the copy you have is black and white, some of the information may not read correctly. Wetland locations are from the National Wetland Inventory (NWI) database. They are incomplete and may need field verification. The source data for this map is stored on the DNR's Geographic Information System. Although the DNR makes every reasonable effort to keep such date current, it cannot and does not accept liability for any errors or omissions. No warranty accompanies this material. Refer to the SEPA Checklist for additional detail.