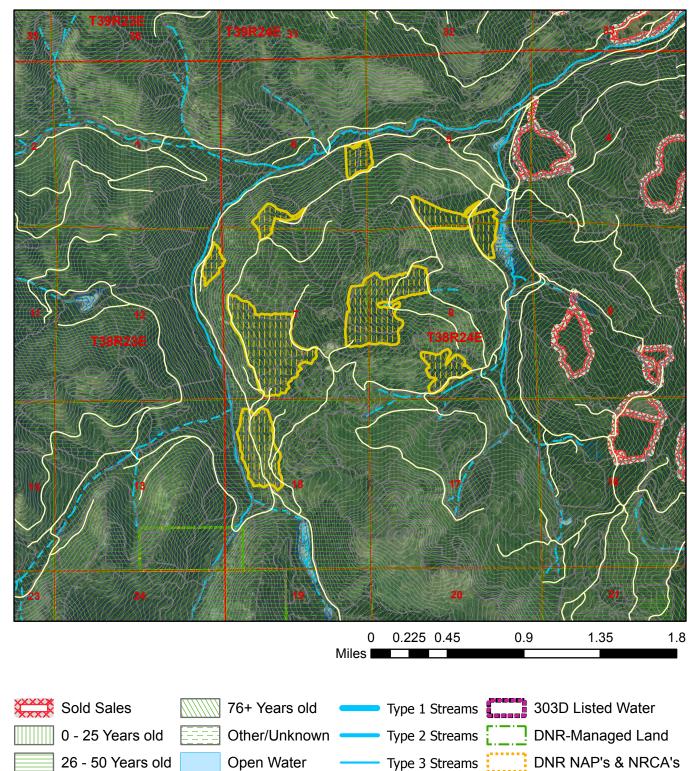

## **Harvest Unit Adjacency Map**

Sale Name: Q PORTRAIT Sale District: HIGHLANDS Sale Date: October, 2024 Sale Unit(s): All (9) Units

Sale Location: T38R23E 12, T38R24E 5, 6, 7, 8, 18

This color map is produced by the Washington Department of Natural Resources (DNR), for discussion purposes only. If the copy you have is black and white, some of the information may not read correctly. Wetland locations are from the National Wetland Inventory (NWI) database. They are incomplete and may need field verification. The source data for this map is stored on the DNR's Geographic Information System. Although the DNR makes every reasonable effort to keep such date current, it cannot and does not accept liability for any errors or omissions. No warranty accompanies this material. Refer to the SEPA Checklist for additional detail.

51 - 75 Years old Wetlands (NWI) — Type 4 Streams Q PORTRAIT