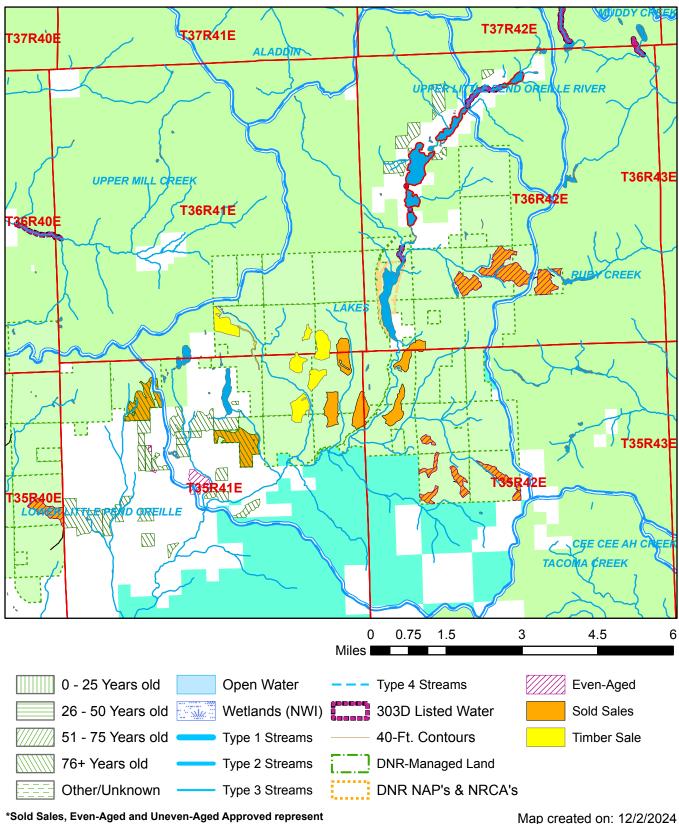

## Watershed Administrative Unit Map

Sale Name: Q AMAZON BASIN Sale District: NO COLUMBIA

Sale Date: June, 2025

Sale Location: T35R41E 1, 2, 3, 11, T36R41E 34, 35, 36

WAU: Lakes

WAU Acres: 37534.7

This color map is produced by the Washington Department of Natural Resources (DNR), for discussion purposes only. If the copy you have is black and white, some of the information may not read correctly. Wetland locations are from the National Wetland Inventory (NWI) database. They are incomplete and may need field verification. The source data for this map is stored on the DNR's Geographic Information System. Although the DNR makes every reasonable effort to keep such date current, it cannot and does not accept liability for any errors or omissions. No warranty accompanies this material. Refer to the SEPA Checklist for additional detail.