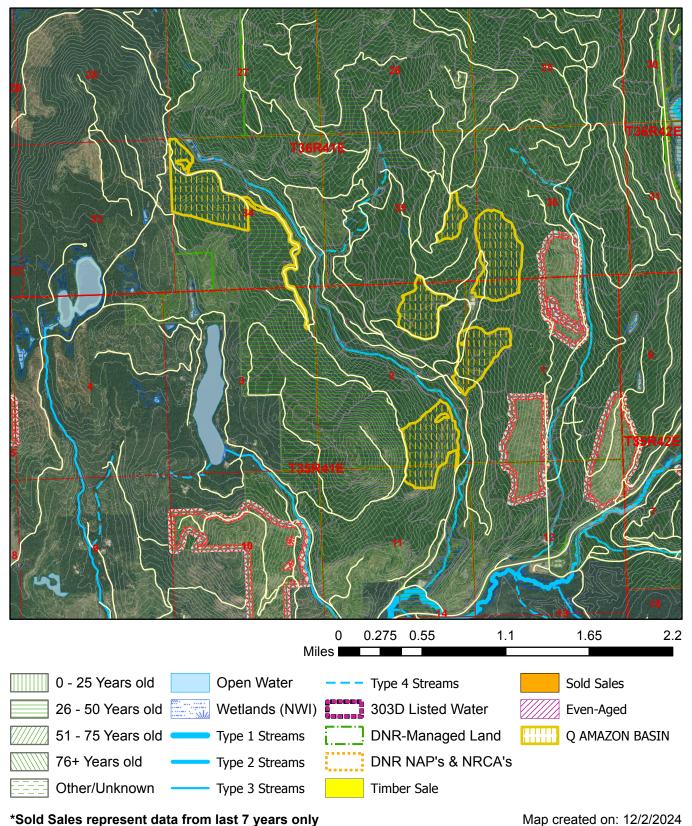

## **Harvest Unit Adjacency Map**

Sale Name: Q AMAZON BASIN Sale District: NO COLUMBIA

Sale Date: June, 2025 Sale Unit(s): All (7) Units

Sale Location: T35R41E 1, 2, 3, 11, T36R41E 34, 35, 36

This color map is produced by the Washington Department of Natural Resources (DNR), for discussion purposes only. If the copy you have is black and white, some of the information may not read correctly. Wetland locations are from the National Wetland Inventory (NWI) database. They are incomplete and may need field verification. The source data for this map is stored on the DNR's Geographic Information System. Although the DNR makes every reasonable effort to keep such data current, it cannot and does not accept liabili for any errors or omissions. No warranty accompanies this material. Refer to the SEPA Checklist for additional detail.