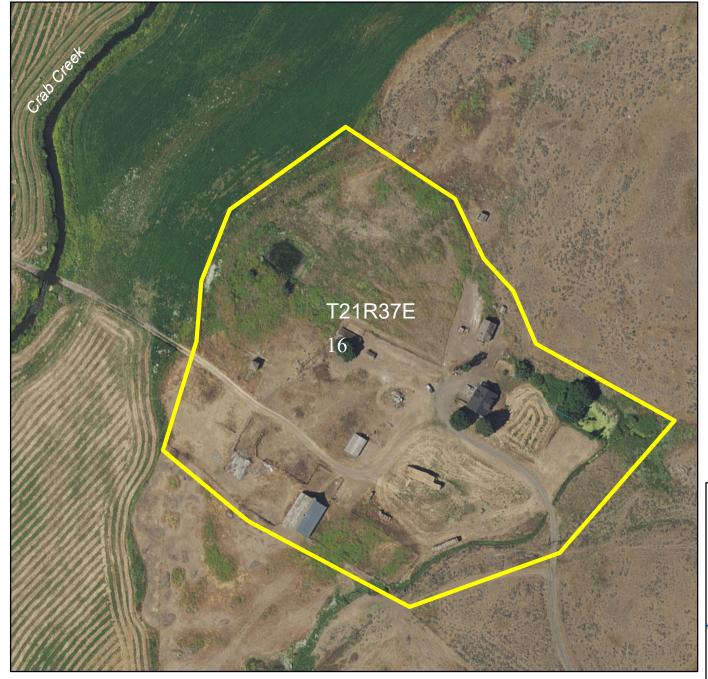

### **Crab Creek Homesite**

Lincoln County

2017 Ortho - Close up

### Legend Crab Creek Homesite Parcel

WASHINGTON STATE DEPT OF

N

0 0.015 0.03 0.06 0.09

Disclaimer: Extreme care was used during the compilation of this map to ensure accuracy. However, due to changes in ownership and the need to rely on outside information, the Department of Natural Resources cannot accept responsibility for errors or omissions, and, therefore, there are no warranties which accompany this material.