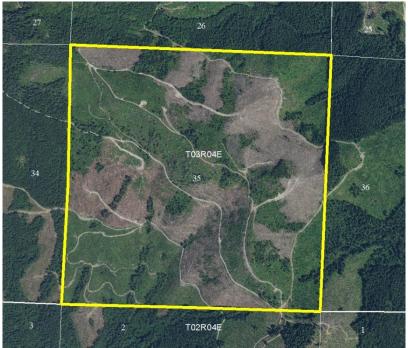

#### Vicinity Map

Parcel Map

Within Section 35, Township 3 North, Range 4 East, W.M., Clark County