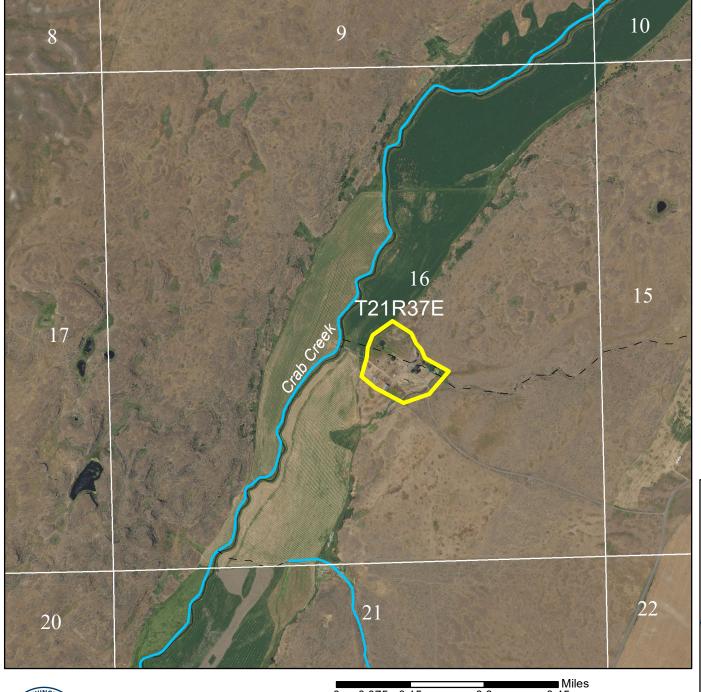

### **Crab Creek Homesite**

Lincoln County

2017 Ortho - Section

## Legend Crab Creek Homesite Parcel

N

0 0.075 0.15 0.3 0.45

Disclaimer: Extreme care was used during the compilation of this map to ensure accuracy. However, due to changes in ownership and the need to rely on outside information, the Department of Natural Resources cannot accept responsibility for errors or omissions, and, therefore, there are no warranties which accompany this material.