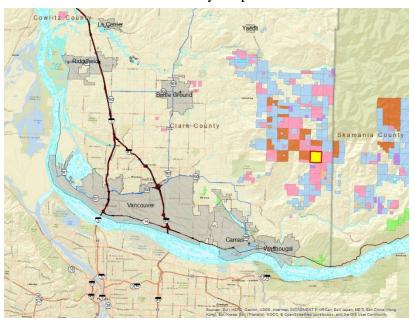

#### JONES CREEK PURCHASE

#### Vicinity Map

Parcel Map

Within Section 35, Township 3 North, Range 4 East, W.M., Clark County