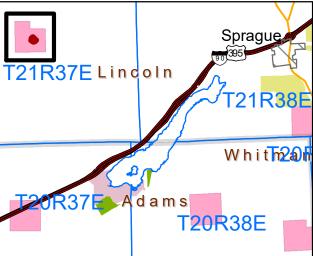

### **Crab Creek Homesite**

Lincoln County

2017 Ortho - Section

## Legend Crab Creek Homesite Parcel

N

0 0.075 0.15 0.3 0.45

Disclaimer: Extreme care was used during the compilation of this map to ensure accuracy. However, due to changes in ownership and the need to rely on outside information, the Department of Natural Resources cannot accept responsibility for errors or omissions, and, therefore, there are no warranties which accompany this material.