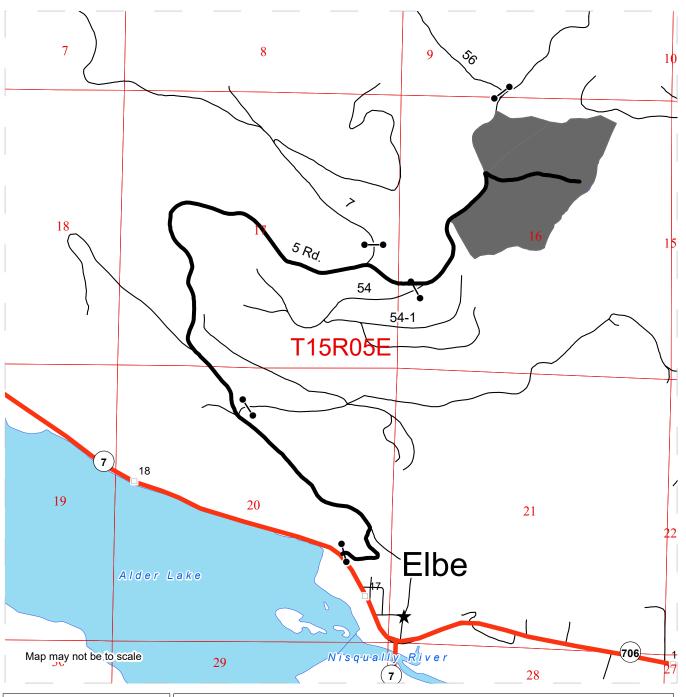

Sound Region Manager

SALE NAME: VESPA VRH & VDT South Puget Sound Region

REGION: South Puge COUNTY(S): Pierce ELEVATION RGE: 2240-3000 TOWNSHIP(S): T15R5E

Gate

Town

## **DRIVING DIRECTIONS:**

From Elbe follow SR-7 to the west for approximately 0.2 miles. Turn right onto the 5 Rd. and follow for 3.4 miles to reach the permit area.

SEE NEXT MAP FOR SPECIFIC FIREWOOD PERMIT AREA!