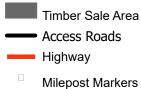

REGION: COUNTY(S): SALE NAME: VESPA VRH & VDT South Puget Sound Region

COUNTY(S): Pierce ELEVATION RGE: 2,240 - 3,000 feet TOWNSHIP(S): T15R5E

Firewood Permit Area (Within 100' of the portions of the two roads highlighted in red)

Timber Sale Area

**DNR Active Roads** 

Streams

Gate

**Public Land Survey Sections**