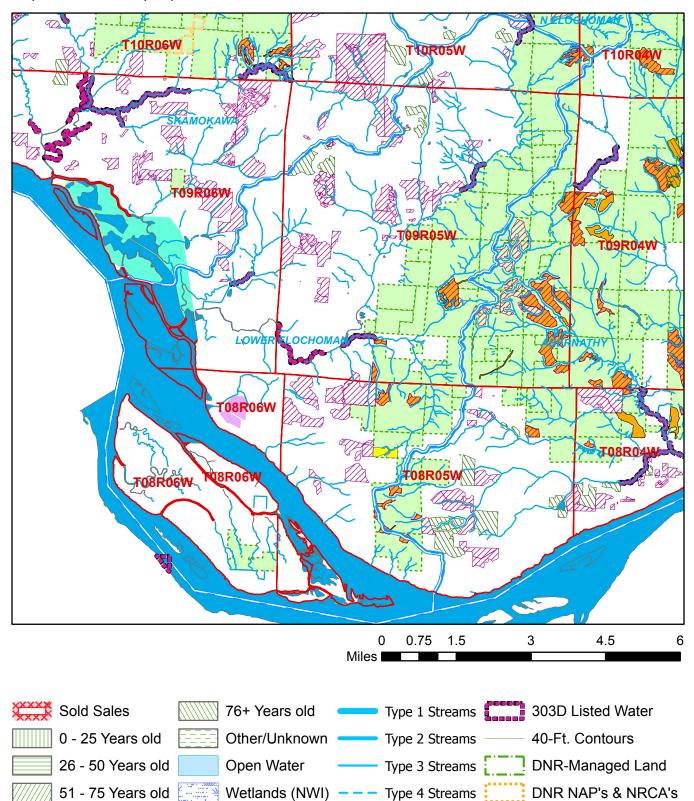

## Watershed Administrative Unit Map

Sale Name: LICKETY SPLIT SORTS Sale District: STELLA Sale Date: July, 2024 Sale Location: T08R05W 9 WAU: Lower Elochoman WAU Acres: 40629.9

This color map is produced by the Washington Department of Natural Resources (DNR), for discussion purposes only. If the copy you have is black and white, some of the information may not read correctly. Wetland locations are from the National Wetland Inventory (NWI) database. They are incomplete and may need field verification. The source data for this map is stored on the DNR's Geographic Information System. Although the DNR makes every reasonable effort to keep such data current, it cannot and does not accept liability for any errors or omissions. No warranty accompanies this material. Refer to the SEPA Checklist for additional detail.

\*Sold Sales, Even-Aged and Uneven-Aged Approved represent data from last seven years only

Map created on: 1/9/2024