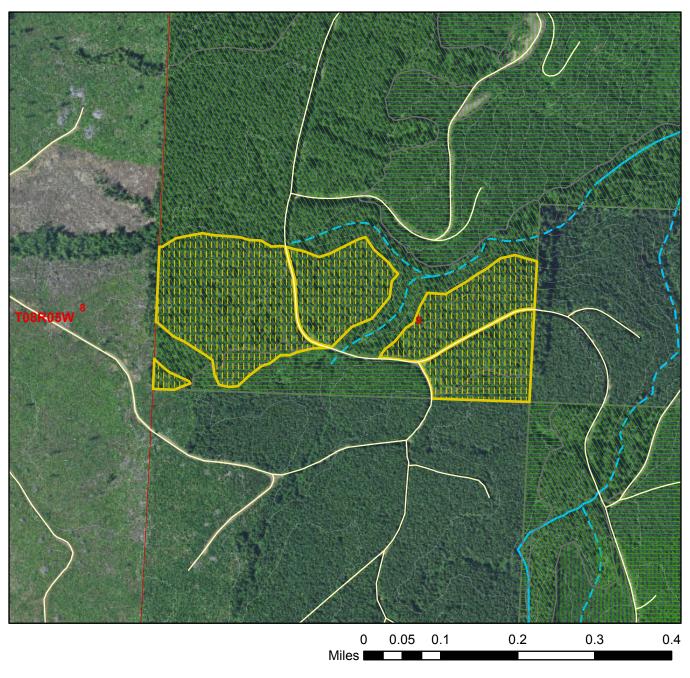

## **Harvest Unit Adjacency Map**

Sale Name: LICKETY SPLIT SORTS

Sale District: STELLA
Sale Date: July, 2024
Sale Unit(s): All (2) Units
Sale Location: T08R05W 9

This color map is produced by the Washington Department of Natural Resources (DNR), for discussion purposes only. If the copy you have is black and white, some of the information may not read correctly. Wetland locations are from the National Wetland Inventory (NWI) database. They are incomplete and may need field verification. The source data for this map is stored on the DNR's Geographic Information System. Although the DNR makes every reasonable effort to keep such date current, it cannot and does not accept liability for any errors or omissions. No warranty accompanies this material. Refer to the SEPA Checklist for additional detail.